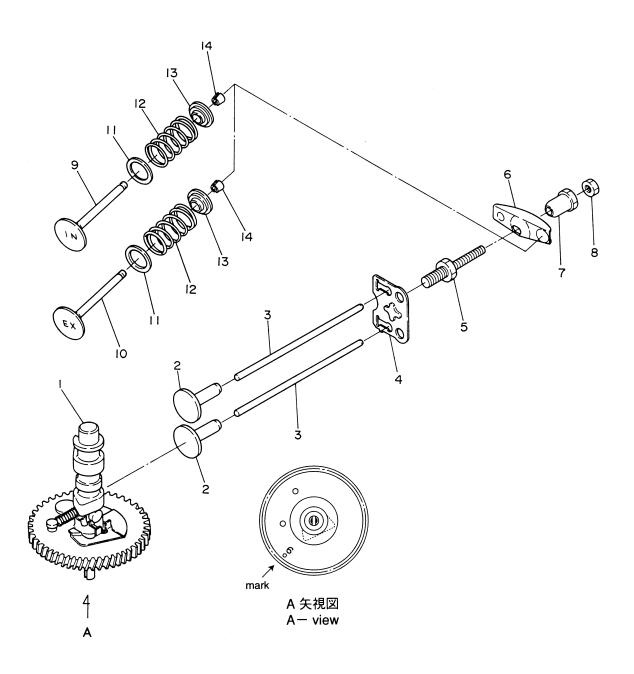

|                  | ***              |                                    | 個       | 数Q               | 'ty     | <u> </u>                              |
|------------------|------------------|------------------------------------|---------|------------------|---------|---------------------------------------|
| 見出番号<br>Ref. No. | 部品番号<br>Part No. | 部 品 名<br>Description               | F<br>6A | 5A               | F<br>4A | 備 考<br>Remarks                        |
|                  |                  | カムシャフトアッシ                          | 2       | 2                | 2       |                                       |
| 5-1              | 3R4-07010-0      | Camshaft Ass'y                     | 1       | 1                | 1       | mark 6                                |
| 5-2              | 3H6-07231-0      | リフタ<br>Lifter                      | 2       | 2                | 2       |                                       |
| 5-3              | 3H6-07232-0      | プッシュロッド<br>Push Rod                | 2       | 2                | 2       |                                       |
| 5-4              | 3H6-07233-0      | プレート、プッシュロッド<br>Plate, Push Rod    | 1       | 1                | 1       |                                       |
| 5-5              | 3H6-07234-0      | ボルト、ピボット<br>Bolt, Pivot            | 2       | 2                | 2       |                                       |
| 5-6              | 3H6-07235-0      | ロッカーアーム<br>Rocker Arm              | 2       | 2                | 2       |                                       |
| 5-7              | 3H6-07236-0      | ピボット、ロッカーアーム<br>Pivot, Rocker Arm  | 2       | 2                | 2       |                                       |
| 5-8              | 3H6-07237-0      | アジャストナット<br>Adjust Nut             | 2       | 2                | 2       |                                       |
| 5-9              | 3H6-07201-0      | バルブ、インテーク<br>Valve, Int.           | 1       | 1                | 1       |                                       |
| 5-10             | 3H6-07202-0      | バルブ、エキゾースト<br>Valve, Exhaust       | 1       | 1                | 1       |                                       |
| 5-11             | 3H6-07205-0      | シート、バルブスプリング<br>Seat, Valve Spring | 2       | 2                |         |                                       |
| 5-12             | 3H6-07203-1      | バルブスプリング<br>Valve Spring           | 2       | 2                |         |                                       |
| 5-13             | 3H6-07221-0      | リテーナ<br>Retainer, Int. & Exhaust   | 2       | 2                |         |                                       |
| 5-14             | 3H6-07223-0      | コッター<br>Cotter                     | 4       | 4                |         |                                       |
|                  |                  |                                    | 1       | ·                |         |                                       |
|                  |                  |                                    | +       |                  |         |                                       |
|                  |                  |                                    | +       |                  |         |                                       |
| <u></u>          |                  |                                    | +       | $\left  \right $ |         |                                       |
| <b></b>          |                  |                                    | +       |                  | -       |                                       |
|                  |                  |                                    | +       | -                |         |                                       |
|                  |                  |                                    | +       |                  |         |                                       |
|                  |                  |                                    | +       |                  |         | · · · · · · · · · · · · · · · · · · · |
|                  |                  |                                    |         |                  |         |                                       |
|                  |                  |                                    | +       | -                | _       |                                       |
|                  |                  |                                    |         |                  |         |                                       |
|                  |                  |                                    |         |                  |         |                                       |
|                  |                  |                                    |         |                  |         |                                       |
|                  |                  |                                    |         |                  | _       |                                       |
|                  |                  |                                    |         |                  |         |                                       |
|                  |                  |                                    |         |                  |         |                                       |
|                  |                  |                                    |         |                  |         |                                       |