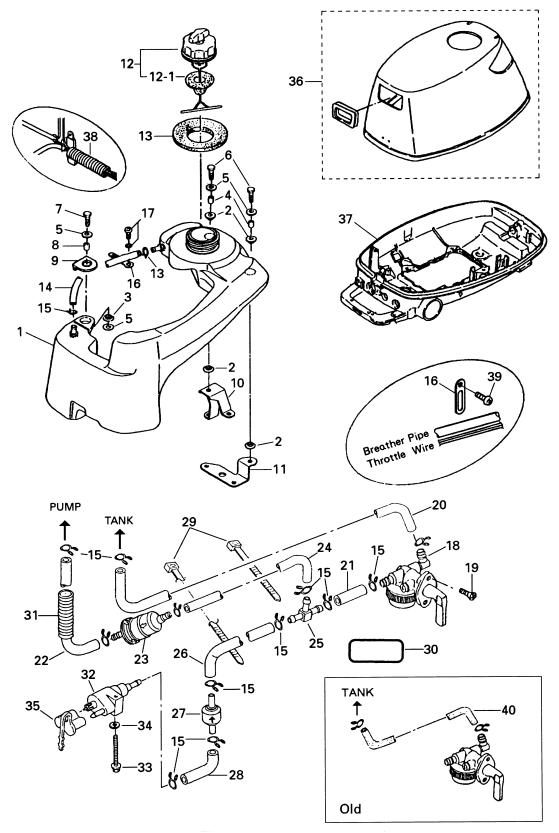

キャブレタ、フュエルポンプ Fig. 3 CARBURETOR, FUEL PUMP

|                  |                  |                                          | 個       | 数Q      | 'ty     | 144 <del>- 1</del> 4 |
|------------------|------------------|------------------------------------------|---------|---------|---------|----------------------|
| 見出番号<br>Ref. No. | 部品番号<br>Part No. | 部 品 名<br>Description                     | F<br>6A | F<br>5A | F<br>4A | 備 考<br>Remarks       |
|                  |                  |                                          | 2       | 2       | 2       |                      |
| 3-1              | 3R4-03200-0      | キャブレタアッシ<br>Carburetor Ass'y             | 1       | _       |         | 3R4A                 |
|                  | 3R1-03200-1      | キャブレタアッシ<br>Carburetor Ass'y             | _       | 1       | _       | 3R1C                 |
|                  | 3H9-03200-1      | キャブレタアッシ<br>Carburetor Ass'y             | _       | _       | 1       | 3H9C                 |
| 3-1-1            | 3R4-03252-0      | ・<br>メインノズル<br>Main Nozzle               | 1       | _       | _       |                      |
|                  | 3R1-03252-2      | ・<br>メインノズル<br>Main Nozzle               | _       | 1       | -       |                      |
|                  | 3H9-03252-1      | ・ メインノズル<br>* Main Nozzle                | _       | _       | 1       |                      |
| 3-1-2            | 3R4-03251-0      | ∗ メインジェット#75<br>* Main Jet #75           | 1       | _       |         |                      |
|                  | 3R1-03251-0      | メインジェット#65<br>* Main Jet #65             |         | 1       | _       |                      |
|                  | 3H9-03251-0      | メインジェット#60<br>* Main Jet #60             | _       | _       | 1       |                      |
| 3-1-3            | 3R4-03254-0      | パイロットジェット#45<br>* Pilot Jet #45          | 1       | _       | _       |                      |
| -                | 3R1-03254-0      | パイロットジェット#38<br>* Pilot Jet #38          |         | 1       | 1       |                      |
| 3-1-4            | 3H6-03231-0      | ・フロート<br>・ Float                         | 1       | 1       | 1       |                      |
| 3-1-5            | 3H6-03240-0      | * フロートバルブ<br>* Float Valve               | 1       | 1       | 1       |                      |
| 3-1-6            | 3H6-03244-0      | * クリップ<br>Clip                           | 1       | 1       | 1       |                      |
| 3-1-7            | 3H6-03232-0      | * アームピン、フロート<br>* Arm Pin, Float         | 1       | 1       | 1       |                      |
| 3-1-8            | 3H6-03221-0      | * フロートチャンバー<br>Float Chamber             | 1       | 1       | 1       |                      |
| 3-1-9            | 3H6-03222-0      | ガスケット、フロートチャンバー<br>Gasket, Float Chamber | 1       | 1       | 1       |                      |
| 3-1-10           | 922503-6412      | × スクリュ<br>Screw                          | 2       | 2       | 2       |                      |
| 3-1-11           | 3H6-03292-0      | * ドレンスクリュ<br><b>Drain Screw</b>          | 1       | 1       | 1       |                      |
| 3-1-12           | 3H6-03293-0      | * Oリング、ドレンスクリュ<br>O-Ring, Drain Screw    | 1       | 1       | 1       |                      |
| 3-1-13           | 3H6-03265-0      | * ストップスクリュ<br>Stop Screw                 | 1       | 1       | 1       |                      |
| 3-1-14           | 3H6-03267-0      | * スプリング、ストップスクリュ<br>* Spring, Stop Screw | 1       | 1       | 1       |                      |
| 3-1-15           | 3H6-03266-0      | パイロットスクリュセット<br>* Pilot Screw Set        | 1       | 1       | 1       |                      |
| 3-2              | 3H6-02011-0      | ガスケット、キャブレタ<br>Gasket, Carburetor        | 1       | 1       | 1       |                      |
| 3-3              | 3H6-03952-1      | インシュレータ<br>Insulator                     | 1       | 1       | 1       |                      |
| 3-4              | 3H6B02010-0      | インレットマニホールド<br>Inlet Manifold            | 1       | 1       | 1       |                      |
| 3-5              | 3H6-02104-0      | Oリング、2 - 33.5<br>O-Ring, 2 - 33.5        | 1       | 1       | 1       |                      |
| 3-6              | 910124-5625      | ボルト<br>Bolt                              | 2       | 2       | 1       |                      |
|                  | 910124-5630      | ボルト<br>Bolt                              |         | _       | 1       |                      |
| 3-7              | 3H6-02411-0      | エアサイレンサ<br>Air Silencer                  | 1       | 1       | 1       |                      |

|                  | *****            |                                            | 個            | 数Q           | 'ty          | /#                   |
|------------------|------------------|--------------------------------------------|--------------|--------------|--------------|----------------------|
| 見出番号<br>Ref. No. | 部品番号<br>Part No. | 部 品 名<br>Description                       | F<br>6A<br>2 | F<br>5A<br>2 | F<br>4A<br>2 | 備 考<br>Remarks       |
| 3-8              | 3H6-02603-0      | フレームトラップ<br>Flame Trap                     | 1            | 1            | 1            |                      |
| 3-9              | 3A0-76079-0      | カラー、6.2 - 9 - 7.5<br>Collar, 6.2 - 9 - 7.5 | 2            | 2            | 2            |                      |
| 3-10             | 916481-0685      | ボルト<br>Bolt                                | 2            | 2            | 2            |                      |
| 3-11             | 940113-0600      | ワッシャ<br>Washer                             | 2            | 2            | 2            | or 910103-0600       |
| 3-12             | 3H6-67151-0      | チュークロッド<br>Choke Rod                       | 1            | 1            | 1            |                      |
| 3-13             | 3H6-67192-0      | ワイヤ、チョークリンク<br>Wire, Choke Link            | 1            | 1            | 1            |                      |
| 3-14             | 346-67115-0      | ワッシャ、6.5 - 21 - 1<br>Washer, 6.5 - 21 - 1  | 1            | 1            | 1            |                      |
| 3-15             | 910113-0612      | ボルト<br>Bolt                                | 1            | 1            | 1            | or 910103-0612       |
| 3-16             | 345-06915-0      | クランプ、6.5 – 14<br>Clamp, 6.5 – 14           | 1            | 1            | 1            |                      |
| 3-17             | 3H6-76079-0      | カラー、6.2 - 9 - 7<br>Collar, 6.2 - 9 - 7     | 1            | 1            | 1            |                      |
| 3-18             | 910113-0616      | ボルト<br>Bolt                                | 1            | 1            | 1            | or 910103-0616       |
| 3-19             | 930113-0600      | ナット<br>Nut                                 | 1            | 1            | 1            | or 930103-0600       |
| 3-20             | 3H6-04000-1      | フュエルポンプ<br>Fuel Pump                       | 1            | 1            | 1            | A mark               |
| 3-20-1           | 3H6-04044-0      | チェックバルブ (P)<br>Check Valve (P)             | 1            | 1            | 1            |                      |
| 3-20-2           | 3H6-04014-0      | チェックバルブ (R)<br>Check Valve (R)             | 1            | 1            | 1            |                      |
| 3-20-3           | 3H6-04028-0      | ガスケット<br><b>Gascket</b>                    | 1            | 1            | 1            |                      |
| 3-20-4           | 3H6-04005-0      | ダイアフラム<br>Diaphragm                        | 1            | 1            | 1            |                      |
| 3-20-5           | 921603-0308      | * スクリュ<br>Screw                            | 2            | 2            | 2            |                      |
| 3-20-6           | 922503-6418      | * スクリュ<br>Screw                            | 4            | 4            | 4            |                      |
|                  | 922503-6414      | * スクリュ<br>* Screw                          | 4            | 4            | 4            | Old 3H6-04000-0 only |
|                  |                  |                                            | +            |              | $\vdash$     |                      |
|                  |                  |                                            |              |              |              |                      |
|                  |                  |                                            |              |              |              |                      |
|                  |                  |                                            |              |              |              |                      |
|                  |                  |                                            | 1            |              |              |                      |
|                  |                  |                                            |              |              |              |                      |
|                  |                  |                                            |              |              |              |                      |
|                  |                  |                                            |              |              |              |                      |
|                  |                  |                                            |              |              |              |                      |
|                  |                  |                                            |              |              |              |                      |