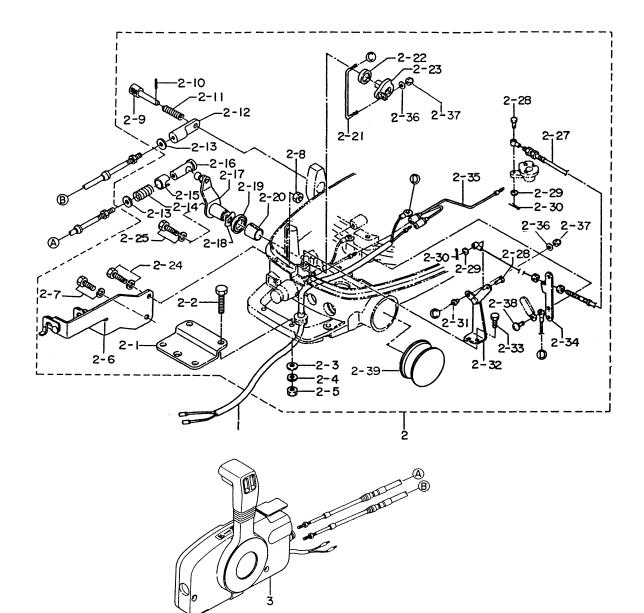

|                  |                                       |                                               | 個 | 個数 Q'ty |         | 備考                                     |
|------------------|---------------------------------------|-----------------------------------------------|---|---------|---------|----------------------------------------|
| 見出番号<br>Ref. No. | 部品番号<br>Part No.                      | 部 品 名<br>Description                          |   | F<br>5A | F<br>4A | <sup>1</sup> 佣 <del>右</del><br>Remarks |
|                  | · · · · · · · · · · · · · · · · · · · | ステアリングハンドル                                    | 2 | 2       | 2       |                                        |
| 7-1              | 3H6S63011-0                           | Steering Handle<br>スタッドボルト                    | 1 | 1       | 1       |                                        |
| 7-2              | 3B2-63104-1                           | Stud Bolt                                     | 2 | 2       | 2       |                                        |
| 7-3              | 941303-0600                           | スプリングワッシャ<br>Spring Washer                    | 2 | 2       | 2       |                                        |
| 7-4              | 930113-0600                           | ナット<br>Nut                                    | 2 | 2       | 2       | or 930103-0600                         |
| 7-5              | 3H6-63026-0                           | スペーサ、ハンドル<br>Spacer, Handle                   | 1 | 1       | 1       |                                        |
| 7-6              | 3H6-63102-0                           | ブッシング、ステアリングハンドル<br>Bushing, Steering Handle  | 2 | 2       | 2       |                                        |
| 7-7              | 3H6-63103-0                           | ストッパ、ステアリングハンドル<br>Stopper, Steering Handle   | 1 | 1       | 1       |                                        |
| 7-8              | 350-67154-0                           | プラスチックリベット、6.5<br>Plastic Rivet, 6.5          | 1 | 1       | 1       |                                        |
| 7-9              | 3B2-63041-0                           | スロットルシャフト<br>Throttle Shaft                   | 1 | 1       | 1       |                                        |
| 7-10             | 3B2-63035-1                           | フリクションピース、グリップ<br>Friction Piece, Grip        | 1 | 1       | 1       |                                        |
|                  |                                       | アジャストスクリュ                                     |   |         |         |                                        |
| 7-11             | 3B2-63034-0                           | Adjust Screw<br>ワッシャ                          | 1 | 1       | 1       |                                        |
| 7-12             | 940113-0600                           | Washer<br>ナット                                 | 1 | 1       | 1       | or 940103-0600                         |
| 7-13             | 930113-0600                           | Nut<br>サポータ、スロットルシャフト                         | 1 | 1       | 1       | or 930103-0600                         |
| 7-14             | 3B2-63063-0                           | Supporter, Throttle Shaft<br>スクリュ             | 1 | 1       | 1       |                                        |
| 7-15             | 921513-0612                           | ハノリュ<br>Screw<br>グリップ                         | 1 | 1       | 1       | or 921503-0612                         |
| 7-16             | 369-63012-1                           | Grip                                          | 1 | 1       | 1       |                                        |
| 7-17             | 3H6-63048-0                           | ラバー、スロットルシャフト<br>Rubber, Throttle Shaft       | 1 | 1       | 1       |                                        |
| 7-18             | 3H6-63506-0                           | ブッシング、14 – 15.8 – 7<br>Bushing, 14 – 15.8 – 7 | 1 | 1       | 1       |                                        |
| 7-19             | 920803-0518                           | スクリュ<br>Screw                                 | 1 | 1       | 1       |                                        |
| 7-20             | 369-72019-1                           | スロットルラベル<br>Throttle Label                    | 1 | 1       | 1       |                                        |
| 7-21             | 3H6-63600-0                           | スロットルワイヤ<br>Throttle Wire                     | 2 | 2       | 2       |                                        |
| 7-22             | 345-06915-0                           | クランプ、6.5 – 14L<br>Clamp, 6.5 – 14L            | 1 | 1       | 1       |                                        |
| 7-23             | 921513-0612                           | スクリュ<br>Screw                                 | 1 | 1       | 1       | or 921503-0612                         |
| 7-24             | 3H6-63611-0                           | スロットルドラム<br>Throttle Drum                     | 1 | 1       | 1       |                                        |
|                  |                                       | スロットルオープナ                                     |   |         |         |                                        |
| 7-25             | 3H6-63612-0                           | Throttle Opener<br>カラー、ドラム                    | 1 | 1       | 1       |                                        |
| 7-26             | 3H6-63618-0                           | Collar, Drum<br>ボルト                           | 1 | 1       | 1       |                                        |
| 7-27             | 910103-6635                           | Bolt<br>ワッシャ、6 - 16 - 1.5                     | 1 | 1       | 1       |                                        |
| 7-28             | 3R0-66308-0                           | Washer, 6 - 16 - 1.5<br>スロットルロッド              | 1 | 1       | 1       | or 3C8-66308-0                         |
| 7-29             | 3H6-63617-0                           | Throttle Rod<br>ブラケットスロットルボーデン                | 1 | 1       | 1       |                                        |
| 7-30             | 3H6-63615-0                           | Bracket, Throttle Wire                        | 1 | 1       | 1       |                                        |

| 見出番号     | 部品番号        | 部品名                                                     |              | 数 Q          |              | 備考      |
|----------|-------------|---------------------------------------------------------|--------------|--------------|--------------|---------|
| Ref. No. | Part No.    | Description                                             | F<br>6A<br>2 | F<br>5A<br>2 | F<br>4A<br>2 | Remarks |
| 7-31     | 3H6-63619-1 | カラー、ブラケット<br>Collar, Bracket                            | 2            | 2            | 2            |         |
| 7-32     | 910103-6640 | ボルト<br>Bolt                                             | 2            | 2            | 1            |         |
|          | 910103-6645 | ボルト<br>Bolt                                             |              | _            | 2            |         |
| 7-33     | 3B2-63108-0 | ワッシャ、30 – 45 – 1<br>Washer, 30 – 45 – 1<br>アンカークリップ、6.5 | 1            | 1            | 1            |         |
| 7-34     | 3H6-67154-0 | Anchor Clip, 6.5                                        | 1            | 1            | 1            |         |
|          |             |                                                         |              |              |              |         |
|          |             |                                                         |              |              |              |         |
|          |             |                                                         | -            | -            |              |         |
|          |             |                                                         | -            |              |              |         |
|          |             |                                                         | -            | -            |              |         |
|          |             |                                                         |              |              |              |         |
|          |             |                                                         |              |              |              |         |
|          |             |                                                         |              |              |              |         |
|          |             |                                                         |              |              |              |         |
|          |             |                                                         |              |              |              |         |
|          |             |                                                         | 1            |              |              |         |
|          |             |                                                         |              |              |              |         |
|          |             |                                                         |              |              |              |         |
|          |             |                                                         |              |              |              |         |
|          |             |                                                         |              |              |              |         |
|          |             |                                                         |              |              |              |         |
|          |             |                                                         |              |              |              |         |
|          |             |                                                         |              |              |              |         |
|          |             |                                                         |              |              |              |         |
|          |             |                                                         |              |              |              |         |
|          |             |                                                         |              | -            |              |         |
|          |             |                                                         |              |              |              |         |
|          |             |                                                         |              | -            |              |         |
|          |             |                                                         |              | <u> </u>     |              |         |