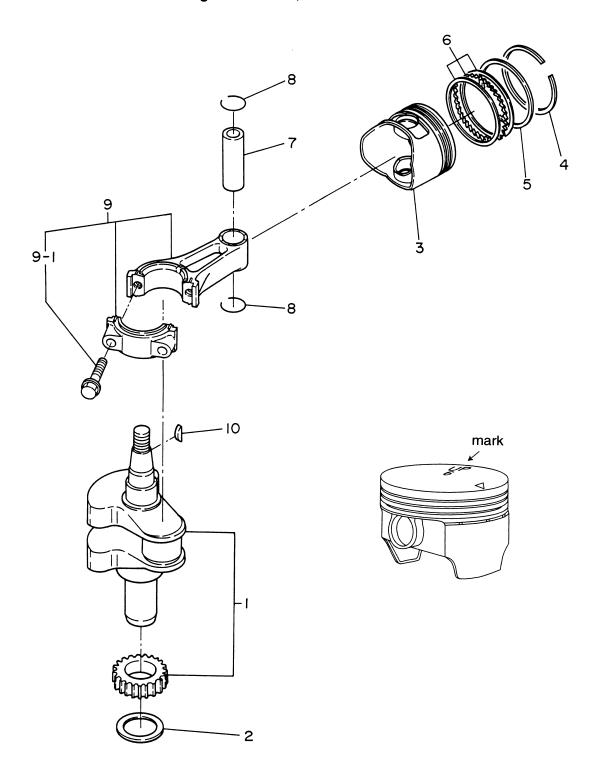

|                  | 個数 Q'ty          |                                                             |              |              | 'ty          | 144 - 44               |
|------------------|------------------|-------------------------------------------------------------|--------------|--------------|--------------|------------------------|
| 見出番号<br>Ref. No. | 部品番号<br>Part No. | 部 品 名<br>Description                                        | F<br>6A<br>2 | F<br>5A<br>2 | F<br>4A<br>2 | 備 考<br>Remarks         |
| 2-1              | 3H6-00030-0      | クランクシャフトアッシ<br>Crankshaft Ass'y                             | 1            | -            | -            |                        |
| 2-2              | 3H6-00115-0      | ワッシャ<br>Washer                                              | 1            | 1            | 1            |                        |
| 2-3              | 3R4-00001-2      | ピストン<br>Piston                                              | 1            | 1            | 1            | mark 6                 |
|                  | 3R4-00004-2      | ピストン0.5mmO/S<br><b>Piston 0.5mm O/S</b>                     | 1            | 1            | 1            | オプション<br><b>Option</b> |
| 2-4              | 3H6-00011-0      | ピストンリングトップ<br><b>Piston Ring Top</b>                        | 1            | 1            | 1            |                        |
|                  | 3H6-00014-0      | ピストンリング トップ0.5 mm O/S<br><b>Piston Ring Top 0.5 mm O/S</b>  | 1            | 1            | 1            | オプション<br>Option        |
| 2-5              | 3H6-00012-0      | ピストンリングセカンド<br><b>Piston Ring 2nd</b>                       | 1            | 1            | 1            |                        |
|                  | 3H6-00015-0      | ピストンリングセカンド 0.5 mm O/S<br><b>Piston Ring 2nd 0.5 mm O/S</b> | 1            | 1            | 1            | オプション<br><b>Option</b> |
| 2-6              | 3H6-00013-0      | ピストンリングオイル<br>Piston Ring Oil                               | 1            | 1            | 1            |                        |
|                  | 3H6-00016-0      | ピストンリングオイル 0.5 mm O/S<br><b>Piston Ring Oil 0.5 mm O/S</b>  | 1            | 1            | 1            | オプション<br>Option        |
| 2-7              | 3H6-00021-0      | ピストンピン<br>Piston Pin                                        | 1            | 1            | 1            |                        |
| 2-8              | 3H6-00024-0      | クリップ、ピストンピン<br>Clip, Piston Pin                             | 2            | 2            | 2            |                        |
| 2-9              | 3H6-00040-0      | コンロッドアッシ<br>Connecting Rod Ass'y                            | 1            | 1            | 1            |                        |
| 2-9-1            | 3H6-00059-0      | ボルト、コンロッド<br>* Bolt, Connecting Rod                         | 2            | 2            | 2            |                        |
| 2-10             | 338-00131-0      | マグネトキー<br>Magneto Key                                       | 1            | 1            | 1            |                        |
|                  |                  |                                                             |              |              |              |                        |
|                  |                  |                                                             |              |              |              |                        |
|                  |                  |                                                             |              |              |              |                        |
|                  |                  |                                                             |              | -            |              |                        |
|                  |                  |                                                             |              |              |              |                        |
|                  |                  |                                                             |              | _            |              |                        |
|                  |                  |                                                             |              |              |              |                        |
|                  |                  |                                                             |              |              |              |                        |
|                  |                  |                                                             |              |              |              |                        |
|                  |                  |                                                             |              | -            |              |                        |
|                  |                  |                                                             |              |              |              |                        |
|                  |                  |                                                             |              | -            | -            |                        |
|                  | -                |                                                             |              |              | ╞            |                        |
|                  | -                |                                                             |              |              | -            |                        |
|                  |                  |                                                             |              |              |              |                        |