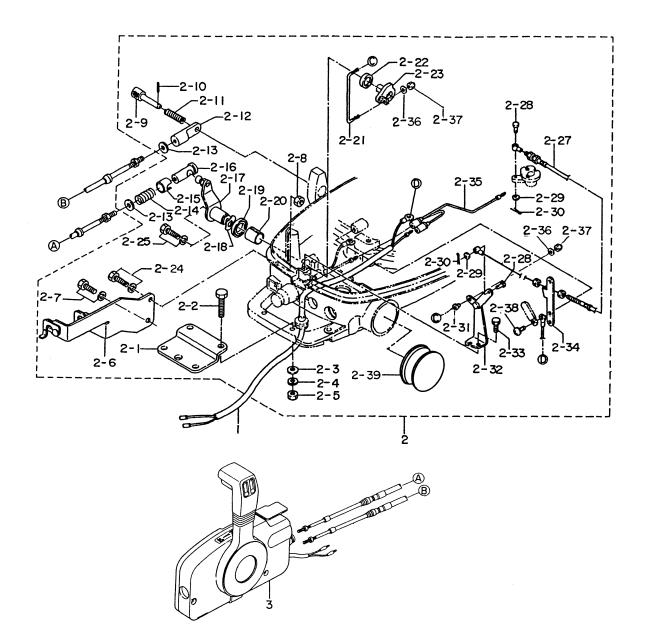

|                  |                                       |                                               | 個 | 個数 Q'ty |         | 備考                                     |
|------------------|---------------------------------------|-----------------------------------------------|---|---------|---------|----------------------------------------|
| 見出番号<br>Ref. No. | 部品番号<br>Part No.                      | 部 品 名<br>Description                          |   | F<br>5A | F<br>4A | <sup>1</sup> 佣 <del>右</del><br>Remarks |
|                  | · · · · · · · · · · · · · · · · · · · | ステアリングハンドル                                    | 2 | 2       | 2       |                                        |
| 7-1              | 3H6S63011-0                           | Steering Handle<br>スタッドボルト                    | 1 | 1       | 1       |                                        |
| 7-2              | 3B2-63104-1                           | Stud Bolt                                     | 2 | 2       | 2       |                                        |
| 7-3              | 941303-0600                           | スプリングワッシャ<br>Spring Washer                    | 2 | 2       | 2       |                                        |
| 7-4              | 930113-0600                           | ナット<br>Nut                                    | 2 | 2       | 2       | or 930103-0600                         |
| 7-5              | 3H6-63026-0                           | スペーサ、ハンドル<br>Spacer, Handle                   | 1 | 1       | 1       |                                        |
| 7-6              | 3H6-63102-0                           | ブッシング、ステアリングハンドル<br>Bushing, Steering Handle  | 2 | 2       | 2       |                                        |
| 7-7              | 3H6-63103-0                           | ストッパ、ステアリングハンドル<br>Stopper, Steering Handle   | 1 | 1       | 1       |                                        |
| 7-8              | 350-67154-0                           | プラスチックリベット、6.5<br>Plastic Rivet, 6.5          | 1 | 1       | 1       |                                        |
| 7-9              | 3B2-63041-0                           | スロットルシャフト<br>Throttle Shaft                   | 1 | 1       | 1       |                                        |
| 7-10             | 3B2-63035-1                           | フリクションピース、グリップ<br>Friction Piece, Grip        | 1 | 1       | 1       |                                        |
|                  |                                       | アジャストスクリュ                                     |   |         |         |                                        |
| 7-11             | 3B2-63034-0                           | Adjust Screw<br>ワッシャ                          | 1 | 1       | 1       |                                        |
| 7-12             | 940113-0600                           | Washer<br>ナット                                 | 1 | 1       | 1       | or 940103-0600                         |
| 7-13             | 930113-0600                           | Nut<br>サポータ、スロットルシャフト                         | 1 | 1       | 1       | or 930103-0600                         |
| 7-14             | 3B2-63063-0                           | Supporter, Throttle Shaft<br>スクリュ             | 1 | 1       | 1       |                                        |
| 7-15             | 921513-0612                           | ハノリュ<br>Screw<br>グリップ                         | 1 | 1       | 1       | or 921503-0612                         |
| 7-16             | 369-63012-1                           | Grip                                          | 1 | 1       | 1       |                                        |
| 7-17             | 3H6-63048-0                           | ラバー、スロットルシャフト<br>Rubber, Throttle Shaft       | 1 | 1       | 1       |                                        |
| 7-18             | 3H6-63506-0                           | ブッシング、14 – 15.8 – 7<br>Bushing, 14 – 15.8 – 7 | 1 | 1       | 1       |                                        |
| 7-19             | 920803-0518                           | スクリュ<br>Screw                                 | 1 | 1       | 1       |                                        |
| 7-20             | 369-72019-1                           | スロットルラベル<br>Throttle Label                    | 1 | 1       | 1       |                                        |
| 7-21             | 3H6-63600-0                           | スロットルワイヤ<br>Throttle Wire                     | 2 | 2       | 2       |                                        |
| 7-22             | 345-06915-0                           | クランプ、6.5 – 14L<br>Clamp, 6.5 – 14L            | 1 | 1       | 1       |                                        |
| 7-23             | 921513-0612                           | スクリュ<br>Screw                                 | 1 | 1       | 1       | or 921503-0612                         |
| 7-24             | 3H6-63611-0                           | スロットルドラム<br>Throttle Drum                     | 1 | 1       | 1       |                                        |
|                  |                                       | スロットルオープナ                                     |   |         |         |                                        |
| 7-25             | 3H6-63612-0                           | Throttle Opener<br>カラー、ドラム                    | 1 | 1       | 1       |                                        |
| 7-26             | 3H6-63618-0                           | Collar, Drum<br>ボルト                           | 1 | 1       | 1       |                                        |
| 7-27             | 910103-6635                           | Bolt<br>ワッシャ、6 - 16 - 1.5                     | 1 | 1       | 1       |                                        |
| 7-28             | 3R0-66308-0                           | Washer, 6 - 16 - 1.5<br>スロットルロッド              | 1 | 1       | 1       | or 3C8-66308-0                         |
| 7-29             | 3H6-63617-0                           | Throttle Rod<br>ブラケットスロットルボーデン                | 1 | 1       | 1       |                                        |
| 7-30             | 3H6-63615-0                           | Bracket, Throttle Wire                        | 1 | 1       | 1       |                                        |

| 見出番号     | 部品番号        | 部品名                                                     |              | 数 Q          |              | 備考      |
|----------|-------------|---------------------------------------------------------|--------------|--------------|--------------|---------|
| Ref. No. | Part No.    | Description                                             | F<br>6A<br>2 | F<br>5A<br>2 | F<br>4A<br>2 | Remarks |
| 7-31     | 3H6-63619-1 | カラー、ブラケット<br>Collar, Bracket                            | 2            | 2            | 2            |         |
| 7-32     | 910103-6640 | ボルト<br>Bolt                                             | 2            | 2            | 1            |         |
|          | 910103-6645 | ボルト<br>Bolt                                             |              | _            | 2            |         |
| 7-33     | 3B2-63108-0 | ワッシャ、30 – 45 – 1<br>Washer, 30 – 45 – 1<br>アンカークリップ、6.5 | 1            | 1            | 1            |         |
| 7-34     | 3H6-67154-0 | Anchor Clip, 6.5                                        | 1            | 1            | 1            |         |
|          |             |                                                         |              |              |              |         |
|          |             |                                                         |              |              |              |         |
|          |             |                                                         | -            | -            |              |         |
|          |             |                                                         | -            |              |              |         |
|          |             |                                                         | -            | -            |              |         |
|          |             |                                                         |              |              |              |         |
|          |             |                                                         |              |              |              |         |
|          |             |                                                         |              |              |              |         |
|          |             |                                                         |              |              |              |         |
|          |             |                                                         |              |              |              |         |
|          |             |                                                         | 1            |              |              |         |
|          |             |                                                         |              |              |              |         |
|          |             |                                                         |              |              |              |         |
|          |             |                                                         |              |              |              |         |
|          |             |                                                         |              |              |              |         |
|          |             |                                                         |              |              |              |         |
|          |             |                                                         |              |              |              |         |
|          |             |                                                         |              |              |              |         |
|          |             |                                                         |              |              |              |         |
|          |             |                                                         |              |              |              |         |
|          |             |                                                         |              | -            |              |         |
|          |             |                                                         |              |              |              |         |
|          |             |                                                         |              | -            |              |         |
|          |             |                                                         |              | <u> </u>     |              |         |