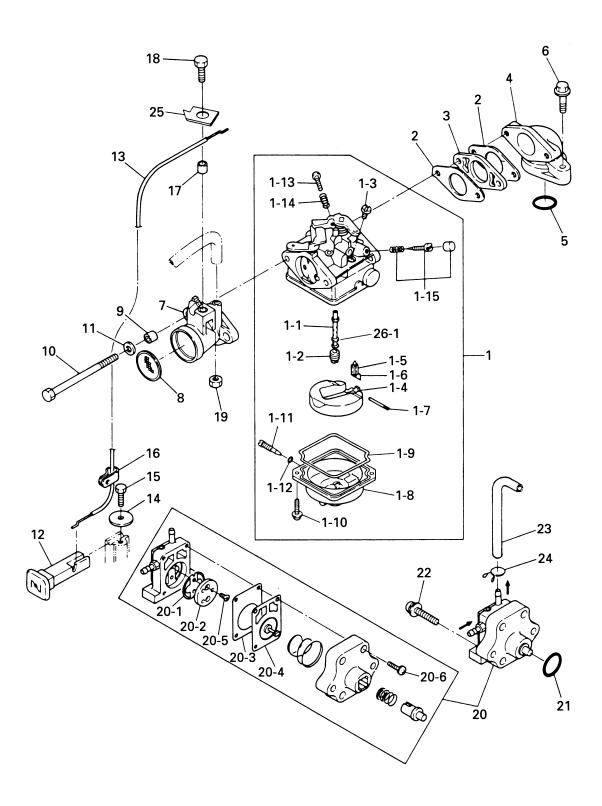

キャブレタ、フュエルポンプ Fig. 3 CARBURETOR, FUEL PUMP

|                  |                  |                                          | 個       | 数Q      | 'ty     | 144 <del>- 1</del> 4 |
|------------------|------------------|------------------------------------------|---------|---------|---------|----------------------|
| 見出番号<br>Ref. No. | 部品番号<br>Part No. | 部 品 名<br>Description                     | F<br>6A | F<br>5A | F<br>4A | 備 考<br>Remarks       |
|                  |                  |                                          | 2       | 2       | 2       |                      |
| 3-1              | 3R4-03200-0      | キャブレタアッシ<br>Carburetor Ass'y             | 1       | _       |         | 3R4A                 |
|                  | 3R1-03200-1      | キャブレタアッシ<br>Carburetor Ass'y             | _       | 1       | _       | 3R1C                 |
|                  | 3H9-03200-1      | キャブレタアッシ<br>Carburetor Ass'y             | _       | _       | 1       | 3H9C                 |
| 3-1-1            | 3R4-03252-0      | ・<br>メインノズル<br>Main Nozzle               | 1       | _       | _       |                      |
|                  | 3R1-03252-2      | ・<br>メインノズル<br>Main Nozzle               | _       | 1       | -       |                      |
|                  | 3H9-03252-1      | ・ メインノズル<br>* Main Nozzle                | _       | _       | 1       |                      |
| 3-1-2            | 3R4-03251-0      | ∗ メインジェット#75<br>* Main Jet #75           | 1       | _       |         |                      |
|                  | 3R1-03251-0      | メインジェット#65<br>* Main Jet #65             |         | 1       | _       |                      |
|                  | 3H9-03251-0      | メインジェット#60<br>* Main Jet #60             | _       | _       | 1       |                      |
| 3-1-3            | 3R4-03254-0      | パイロットジェット#45<br>* Pilot Jet #45          | 1       | _       | _       |                      |
| -                | 3R1-03254-0      | パイロットジェット#38<br>* Pilot Jet #38          |         | 1       | 1       |                      |
| 3-1-4            | 3H6-03231-0      | ・フロート<br>・ Float                         | 1       | 1       | 1       |                      |
| 3-1-5            | 3H6-03240-0      | * フロートバルブ<br>* Float Valve               | 1       | 1       | 1       |                      |
| 3-1-6            | 3H6-03244-0      | * クリップ<br>Clip                           | 1       | 1       | 1       |                      |
| 3-1-7            | 3H6-03232-0      | * アームピン、フロート<br>* Arm Pin, Float         | 1       | 1       | 1       |                      |
| 3-1-8            | 3H6-03221-0      | * フロートチャンバー<br>Float Chamber             | 1       | 1       | 1       |                      |
| 3-1-9            | 3H6-03222-0      | ガスケット、フロートチャンバー<br>Gasket, Float Chamber | 1       | 1       | 1       |                      |
| 3-1-10           | 922503-6412      | × スクリュ<br>Screw                          | 2       | 2       | 2       |                      |
| 3-1-11           | 3H6-03292-0      | * ドレンスクリュ<br><b>Drain Screw</b>          | 1       | 1       | 1       |                      |
| 3-1-12           | 3H6-03293-0      | * Oリング、ドレンスクリュ<br>O-Ring, Drain Screw    | 1       | 1       | 1       |                      |
| 3-1-13           | 3H6-03265-0      | * ストップスクリュ<br>Stop Screw                 | 1       | 1       | 1       |                      |
| 3-1-14           | 3H6-03267-0      | * スプリング、ストップスクリュ<br>* Spring, Stop Screw | 1       | 1       | 1       |                      |
| 3-1-15           | 3H6-03266-0      | パイロットスクリュセット<br>* Pilot Screw Set        | 1       | 1       | 1       |                      |
| 3-2              | 3H6-02011-0      | ガスケット、キャブレタ<br>Gasket, Carburetor        | 1       | 1       | 1       |                      |
| 3-3              | 3H6-03952-1      | インシュレータ<br>Insulator                     | 1       | 1       | 1       |                      |
| 3-4              | 3H6B02010-0      | インレットマニホールド<br>Inlet Manifold            | 1       | 1       | 1       |                      |
| 3-5              | 3H6-02104-0      | Oリング、2 - 33.5<br>O-Ring, 2 - 33.5        | 1       | 1       | 1       |                      |
| 3-6              | 910124-5625      | ボルト<br>Bolt                              | 2       | 2       | 1       |                      |
|                  | 910124-5630      | ボルト<br>Bolt                              |         | _       | 1       |                      |
| 3-7              | 3H6-02411-0      | エアサイレンサ<br>Air Silencer                  | 1       | 1       | 1       |                      |

|                  | *****            |                                            | 個            | 数Q           | 'ty          | /#                   |
|------------------|------------------|--------------------------------------------|--------------|--------------|--------------|----------------------|
| 見出番号<br>Ref. No. | 部品番号<br>Part No. | 部 品 名<br>Description                       | F<br>6A<br>2 | F<br>5A<br>2 | F<br>4A<br>2 | 備 考<br>Remarks       |
| 3-8              | 3H6-02603-0      | フレームトラップ<br>Flame Trap                     | 1            | 1            | 1            |                      |
| 3-9              | 3A0-76079-0      | カラー、6.2 - 9 - 7.5<br>Collar, 6.2 - 9 - 7.5 | 2            | 2            | 2            |                      |
| 3-10             | 916481-0685      | ボルト<br>Bolt                                | 2            | 2            | 2            |                      |
| 3-11             | 940113-0600      | ワッシャ<br>Washer                             | 2            | 2            | 2            | or 910103-0600       |
| 3-12             | 3H6-67151-0      | チュークロッド<br>Choke Rod                       | 1            | 1            | 1            |                      |
| 3-13             | 3H6-67192-0      | ワイヤ、チョークリンク<br>Wire, Choke Link            | 1            | 1            | 1            |                      |
| 3-14             | 346-67115-0      | ワッシャ、6.5 - 21 - 1<br>Washer, 6.5 - 21 - 1  | 1            | 1            | 1            |                      |
| 3-15             | 910113-0612      | ボルト<br>Bolt                                | 1            | 1            | 1            | or 910103-0612       |
| 3-16             | 345-06915-0      | クランプ、6.5 – 14<br>Clamp, 6.5 – 14           | 1            | 1            | 1            |                      |
| 3-17             | 3H6-76079-0      | カラー、6.2 - 9 - 7<br>Collar, 6.2 - 9 - 7     | 1            | 1            | 1            |                      |
| 3-18             | 910113-0616      | ボルト<br>Bolt                                | 1            | 1            | 1            | or 910103-0616       |
| 3-19             | 930113-0600      | ナット<br>Nut                                 | 1            | 1            | 1            | or 930103-0600       |
| 3-20             | 3H6-04000-1      | フュエルポンプ<br>Fuel Pump                       | 1            | 1            | 1            | A mark               |
| 3-20-1           | 3H6-04044-0      | チェックバルブ (P)<br>Check Valve (P)             | 1            | 1            | 1            |                      |
| 3-20-2           | 3H6-04014-0      | チェックバルブ (R)<br>Check Valve (R)             | 1            | 1            | 1            |                      |
| 3-20-3           | 3H6-04028-0      | ガスケット<br><b>Gascket</b>                    | 1            | 1            | 1            |                      |
| 3-20-4           | 3H6-04005-0      | ダイアフラム<br>Diaphragm                        | 1            | 1            | 1            |                      |
| 3-20-5           | 921603-0308      | * スクリュ<br>Screw                            | 2            | 2            | 2            |                      |
| 3-20-6           | 922503-6418      | * スクリュ<br>Screw                            | 4            | 4            | 4            |                      |
|                  | 922503-6414      | * スクリュ<br>* Screw                          | 4            | 4            | 4            | Old 3H6-04000-0 only |
|                  |                  |                                            | +            |              | $\vdash$     |                      |
|                  |                  |                                            |              |              |              |                      |
|                  |                  |                                            |              |              |              |                      |
|                  |                  |                                            |              |              |              |                      |
|                  |                  |                                            | 1            |              |              |                      |
|                  |                  |                                            |              |              |              |                      |
|                  |                  |                                            |              |              |              |                      |
|                  |                  |                                            |              |              |              |                      |
|                  |                  |                                            |              |              |              |                      |
|                  |                  |                                            |              |              |              |                      |