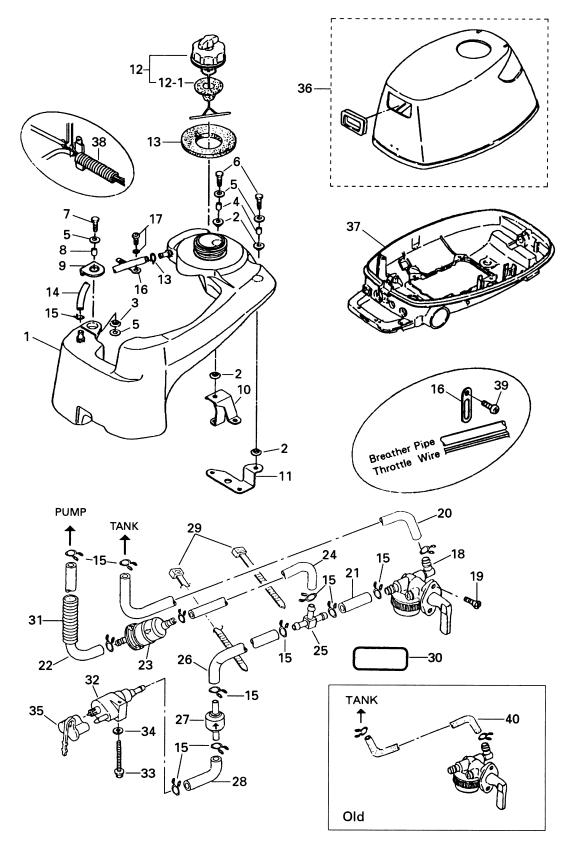

キャブレタ、フュエルポンプ Fig. 3 CARBURETOR, FUEL PUMP

|                  |                  |                                          | 個       | 数Q      | 'ty     | 144 <del>- 1</del> 4 |
|------------------|------------------|------------------------------------------|---------|---------|---------|----------------------|
| 見出番号<br>Ref. No. | 部品番号<br>Part No. | 部 品 名<br>Description                     | F<br>6A | F<br>5A | F<br>4A | 備 考<br>Remarks       |
|                  |                  |                                          | 2       | 2       | 2       |                      |
| 3-1              | 3R4-03200-0      | キャブレタアッシ<br>Carburetor Ass'y             | 1       | _       |         | 3R4A                 |
|                  | 3R1-03200-1      | キャブレタアッシ<br>Carburetor Ass'y             | _       | 1       | _       | 3R1C                 |
|                  | 3H9-03200-1      | キャブレタアッシ<br>Carburetor Ass'y             | _       | _       | 1       | 3H9C                 |
| 3-1-1            | 3R4-03252-0      | ・<br>メインノズル<br>Main Nozzle               | 1       | _       | _       |                      |
|                  | 3R1-03252-2      | ・<br>メインノズル<br>Main Nozzle               | _       | 1       | -       |                      |
|                  | 3H9-03252-1      | ・ メインノズル<br>* Main Nozzle                | _       | _       | 1       |                      |
| 3-1-2            | 3R4-03251-0      | ∗ メインジェット#75<br>* Main Jet #75           | 1       | _       |         |                      |
|                  | 3R1-03251-0      | メインジェット#65<br>* Main Jet #65             |         | 1       | _       |                      |
|                  | 3H9-03251-0      | メインジェット#60<br>* Main Jet #60             | _       | _       | 1       |                      |
| 3-1-3            | 3R4-03254-0      | パイロットジェット#45<br>* Pilot Jet #45          | 1       | _       | _       |                      |
| -                | 3R1-03254-0      | パイロットジェット#38<br>* Pilot Jet #38          |         | 1       | 1       |                      |
| 3-1-4            | 3H6-03231-0      | ・フロート<br>・ Float                         | 1       | 1       | 1       |                      |
| 3-1-5            | 3H6-03240-0      | * フロートバルブ<br>* Float Valve               | 1       | 1       | 1       |                      |
| 3-1-6            | 3H6-03244-0      | * クリップ<br>Clip                           | 1       | 1       | 1       |                      |
| 3-1-7            | 3H6-03232-0      | * アームピン、フロート<br>* Arm Pin, Float         | 1       | 1       | 1       |                      |
| 3-1-8            | 3H6-03221-0      | * フロートチャンバー<br>Float Chamber             | 1       | 1       | 1       |                      |
| 3-1-9            | 3H6-03222-0      | ガスケット、フロートチャンバー<br>Gasket, Float Chamber | 1       | 1       | 1       |                      |
| 3-1-10           | 922503-6412      | × スクリュ<br>Screw                          | 2       | 2       | 2       |                      |
| 3-1-11           | 3H6-03292-0      | * ドレンスクリュ<br><b>Drain Screw</b>          | 1       | 1       | 1       |                      |
| 3-1-12           | 3H6-03293-0      | * Oリング、ドレンスクリュ<br>O-Ring, Drain Screw    | 1       | 1       | 1       |                      |
| 3-1-13           | 3H6-03265-0      | * ストップスクリュ<br>Stop Screw                 | 1       | 1       | 1       |                      |
| 3-1-14           | 3H6-03267-0      | * スプリング、ストップスクリュ<br>* Spring, Stop Screw | 1       | 1       | 1       |                      |
| 3-1-15           | 3H6-03266-0      | パイロットスクリュセット<br>* Pilot Screw Set        | 1       | 1       | 1       |                      |
| 3-2              | 3H6-02011-0      | ガスケット、キャブレタ<br>Gasket, Carburetor        | 1       | 1       | 1       |                      |
| 3-3              | 3H6-03952-1      | インシュレータ<br>Insulator                     | 1       | 1       | 1       |                      |
| 3-4              | 3H6B02010-0      | インレットマニホールド<br>Inlet Manifold            | 1       | 1       | 1       |                      |
| 3-5              | 3H6-02104-0      | Oリング、2 - 33.5<br>O-Ring, 2 - 33.5        | 1       | 1       | 1       |                      |
| 3-6              | 910124-5625      | ボルト<br>Bolt                              | 2       | 2       | 1       |                      |
|                  | 910124-5630      | ボルト<br>Bolt                              |         | _       | 1       |                      |
| 3-7              | 3H6-02411-0      | エアサイレンサ<br>Air Silencer                  | 1       | 1       | 1       |                      |

|                  | *****            |                                            | 個            | 数Q           | 'ty          | /#                   |
|------------------|------------------|--------------------------------------------|--------------|--------------|--------------|----------------------|
| 見出番号<br>Ref. No. | 部品番号<br>Part No. | 部 品 名<br>Description                       | F<br>6A<br>2 | F<br>5A<br>2 | F<br>4A<br>2 | 備 考<br>Remarks       |
| 3-8              | 3H6-02603-0      | フレームトラップ<br>Flame Trap                     | 1            | 1            | 1            |                      |
| 3-9              | 3A0-76079-0      | カラー、6.2 - 9 - 7.5<br>Collar, 6.2 - 9 - 7.5 | 2            | 2            | 2            |                      |
| 3-10             | 916481-0685      | ボルト<br>Bolt                                | 2            | 2            | 2            |                      |
| 3-11             | 940113-0600      | ワッシャ<br>Washer                             | 2            | 2            | 2            | or 910103-0600       |
| 3-12             | 3H6-67151-0      | チュークロッド<br>Choke Rod                       | 1            | 1            | 1            |                      |
| 3-13             | 3H6-67192-0      | ワイヤ、チョークリンク<br>Wire, Choke Link            | 1            | 1            | 1            |                      |
| 3-14             | 346-67115-0      | ワッシャ、6.5 - 21 - 1<br>Washer, 6.5 - 21 - 1  | 1            | 1            | 1            |                      |
| 3-15             | 910113-0612      | ボルト<br>Bolt                                | 1            | 1            | 1            | or 910103-0612       |
| 3-16             | 345-06915-0      | クランプ、6.5 – 14<br>Clamp, 6.5 – 14           | 1            | 1            | 1            |                      |
| 3-17             | 3H6-76079-0      | カラー、6.2 - 9 - 7<br>Collar, 6.2 - 9 - 7     | 1            | 1            | 1            |                      |
| 3-18             | 910113-0616      | ボルト<br>Bolt                                | 1            | 1            | 1            | or 910103-0616       |
| 3-19             | 930113-0600      | ナット<br>Nut                                 | 1            | 1            | 1            | or 930103-0600       |
| 3-20             | 3H6-04000-1      | フュエルポンプ<br>Fuel Pump                       | 1            | 1            | 1            | A mark               |
| 3-20-1           | 3H6-04044-0      | チェックバルブ (P)<br>Check Valve (P)             | 1            | 1            | 1            |                      |
| 3-20-2           | 3H6-04014-0      | チェックバルブ (R)<br>Check Valve (R)             | 1            | 1            | 1            |                      |
| 3-20-3           | 3H6-04028-0      | ガスケット<br><b>Gascket</b>                    | 1            | 1            | 1            |                      |
| 3-20-4           | 3H6-04005-0      | ダイアフラム<br>Diaphragm                        | 1            | 1            | 1            |                      |
| 3-20-5           | 921603-0308      | * スクリュ<br>Screw                            | 2            | 2            | 2            |                      |
| 3-20-6           | 922503-6418      | * スクリュ<br>Screw                            | 4            | 4            | 4            |                      |
|                  | 922503-6414      | * スクリュ<br>* Screw                          | 4            | 4            | 4            | Old 3H6-04000-0 only |
|                  |                  |                                            | +            |              | $\vdash$     |                      |
|                  |                  |                                            |              |              |              |                      |
|                  |                  |                                            |              |              |              |                      |
|                  |                  |                                            |              |              |              |                      |
|                  |                  |                                            | 1            |              |              |                      |
|                  |                  |                                            |              |              |              |                      |
|                  |                  |                                            |              |              |              |                      |
|                  |                  |                                            |              |              |              |                      |
|                  |                  |                                            |              |              |              |                      |
|                  |                  |                                            |              |              |              |                      |