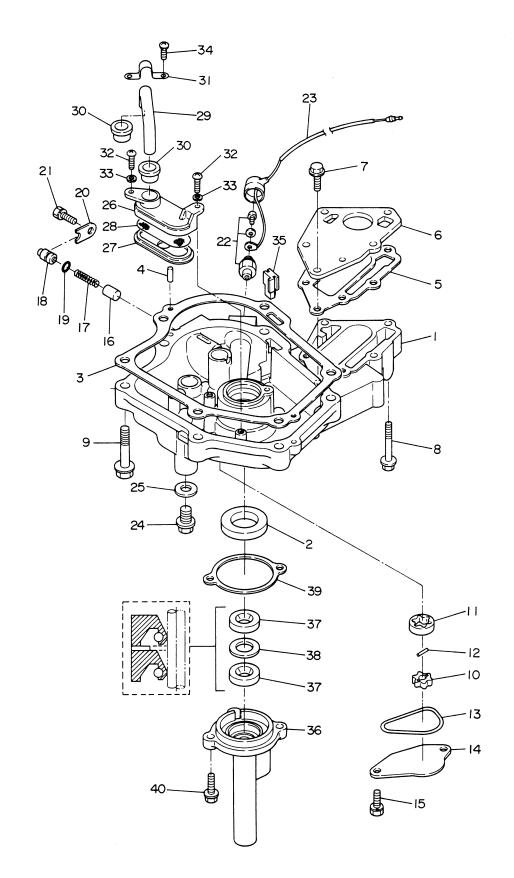

オイルパン Fig. 4 OIL PAN

| e u z o          | *****            | 部品名                                                   | 個 | 数Q | 'ty | 備考                |
|------------------|------------------|-------------------------------------------------------|---|----|-----|-------------------|
| 見出番号<br>Ref. No. | 部品番号<br>Part No. | 同 四 右<br>Description                                  |   | 5A |     | ت ۱۹۳۳<br>Remarks |
|                  |                  |                                                       | 2 | 2  | 2   |                   |
| 4-1              | 3H6B07401-0      | オイルパンコンプリート<br>Oil Pan Comp.                          | 1 | 1  | 1   |                   |
| 4-2              | 334-00122-0      | オイルシール、25 – 40 – 8<br>Oil Seal, 25 – 40 – 8           | 1 | 1  | 1   |                   |
| 4-3              | 3H6-07402-0      | ガスケット、オイルパン<br>Gasket, Oil Pan                        | 1 | 1  | 1   |                   |
| 4-4              | 345-01111-0      | ノック、6 – 12<br>Knock, 6 – 12                           | 2 | 2  | 2   |                   |
| 4-5              | 3H6-02305-0      | ガスケット、エキゾーストプレート<br>Gasket, Exhaust Plate             | 1 | 1  | 1   |                   |
| 4-6              | 3H6-02302-1      | プレート、エキゾースト<br>Plate, Exhaust                         | 1 | 1  | 1   |                   |
| 4-7              | 910114-5620      | ボルト<br>Bolt                                           | 3 | 3  | 3   |                   |
| 4-8              | 910114-5640      | ボルト<br>Bolt                                           | 3 | 3  | 3   |                   |
| 4-9              | 910124-5840      | ボルト<br>Bolt                                           | 6 | 6  | 6   |                   |
| 4-10             | 3H6-07601-0      | ロータ、オイルポンプインナ<br>Rotor, Oil Pump Inner                | 1 | 1  | 1   |                   |
| 4-11             | 3H6-07602-0      | ロータ、オイルポンプアウタ<br>Rotor, Oil Pump Outer                | 1 | 1  | 1   |                   |
| 4-12             | 3H6-07603-0      | ピン、オイルポンプ<br>Pin, Oil Pump                            | 1 | 1  | 1   |                   |
| 4-13             | 3H6-07605-0      | O リング、オイルポンプ<br>O-Ring, Oil Pump                      | 1 | 1  | 1   |                   |
| 4-14             | 3H6-07606-0      | カバー、オイルポンプ<br>Cover, Oil Pump                         | 1 | 1  | 1   |                   |
| 4-15             | 910121-6616      | ボルト<br>Bolt                                           | 2 | 2  | 2   |                   |
| 4-16             | 3H6-07621-0      | プランジャ、コントロール<br>Plunger, Control                      | 1 | 1  | 1   |                   |
| 4-17             | 3H6-07622-0      | スプリング、プレッシャ<br>Spring, Pressure                       | 1 | 1  | 1   |                   |
| 4-18             | 3H6-07623-0      | シート、スプリング<br>Seat, Spring                             | 1 | 1  | 1   |                   |
| 4-19             | 345-66021-0      | O リング、1.9 - 6.8<br><b>O-Ring, 1.9 - 6.8</b>           | 1 | 1  | 1   |                   |
| 4-20             | 3H6-67115-0      | カバー、プランジャ<br>Cover, Plunger                           | 1 | 1  | 1   |                   |
| 4-21             | 910121-6616      | ボルト<br>Bolt                                           | 1 | 1  | 1   |                   |
| 4-22             | 3H6-07611-0      | スイッチ、オイルプレッシャ<br>Switch, Oli Pressure                 | 1 | 1  | 1   |                   |
| 4-23             | 3H6-07613-0      | リードワイヤ、オイルプレッシャスイッチ<br>Lead Wire, Oil Pressure Switch | 1 | 1  | 1   |                   |
| 4-24             | 3H6-07405-0      | ボルト、ドレイン<br>Bolt, Drain                               | 1 | 1  | 1   |                   |
| 4-25             | 3H6-07406-0      | ワッシャ、10.2 - 19 - 1<br>Washer, 10.2 - 19 - 1           | 1 | 1  | 1   |                   |
| 4-26             | 3H6-07411-0      | ボディ、ストレーナ<br>Body, Strainer                           | 1 | 1  | 1   |                   |
| 4-27             | 3H6-07412-0      | キャップ、ストレーナ<br>Cap, Strainer                           | 1 | 1  | 1   |                   |
| 4-28             | 3H6-07413-0      | メッシュ、ストレーナ<br>Mesh, Strainer                          | 1 | 1  | 1   |                   |
| 4-29             | 3H6-07415-0      | パイプ、ストレーナ<br>Pipe, Strainer                           | 1 | 1  | 1   |                   |
| 4-30             | 3H6-07416-0      | シールラバー、ストレーナ<br>Seal Rubber, Strainer                 | 2 | 2  | 2   |                   |

オイルパン Fig. 4 OIL PAN

|                  | *****            |                                                    | 個       | 数Q       | 'ty      | 准              |
|------------------|------------------|----------------------------------------------------|---------|----------|----------|----------------|
| 見出番号<br>Ref. No. | 部品番号<br>Part No. | 部 品 名<br>Description                               | F<br>6A | F<br>5A  | F<br>4A  | 備 考<br>Remarks |
|                  |                  | -                                                  | 2       |          | 2        |                |
| 4-31             | 3H6-07417-0      | ストッパ、ストレーナ<br>Stopper, Strainer                    | 1       | 1        | 1        |                |
| 4-32             | 3C8-02420-0      | ボルト、5 – 16<br>Bolt, 5 – 16                         | 2       | 2        | 2        |                |
| 4-33             | 940121-0500      | ワッシャ<br>Washer                                     | 2       | 2        | 2        |                |
| 4-34             | 921521-6512      | スクリュ<br>Screw                                      | 1       | 1        | 1        |                |
| 4-35             | 3H6-07404-0      | グロメット、オイルパン<br>Gromet, Oil Pan                     | 1       | 1        | 1        |                |
| 4-36             | 369-01210-4      | クランクケースヘッド<br>Head, Crank Case                     | 1       | 1        | 1        |                |
| 4-37             | 369-01215-0      | オイルシール、10.1 - 25 - 7<br>Oil Seal, 10.1 - 25 - 7    | 2       |          |          |                |
|                  |                  | スペーサ、19 - 24.8 - 1.0                               | 1       | 1        | 1        |                |
| 4-38             | 369-01217-0      | <b>Spacer, 19 − 24.8 − 1.0</b><br>ガスケット、クランクケースヘッド | 1       |          |          |                |
| 4-39             | 369-01214-0      | Gasket, Crankcase Head<br>ボルト                      | 1       | 1        | 1        |                |
| 4-40             | 910103-5620      | Bolt                                               | 2       | 2        | 2        | or 910113-5620 |
|                  |                  |                                                    |         | <u> </u> |          |                |
|                  |                  |                                                    | _       |          |          |                |
|                  |                  |                                                    |         |          |          |                |
|                  |                  |                                                    |         |          |          |                |
|                  |                  |                                                    |         |          |          |                |
|                  |                  |                                                    |         |          |          |                |
|                  |                  |                                                    |         |          |          |                |
|                  |                  |                                                    |         |          |          |                |
|                  |                  |                                                    |         |          |          |                |
|                  |                  |                                                    |         |          |          |                |
|                  |                  |                                                    | +       |          |          |                |
|                  |                  |                                                    |         |          |          |                |
|                  |                  |                                                    | +       |          |          |                |
|                  |                  |                                                    |         |          | ┢        |                |
| <u></u>          |                  |                                                    | ╉       | -        | $\vdash$ |                |
|                  |                  |                                                    | +       | +        | $\vdash$ |                |
| •                |                  |                                                    | +       | +        |          |                |
|                  |                  |                                                    |         | -        | -        |                |
|                  |                  |                                                    | _       | _        |          |                |
|                  |                  |                                                    |         |          |          |                |
|                  |                  |                                                    |         |          |          |                |