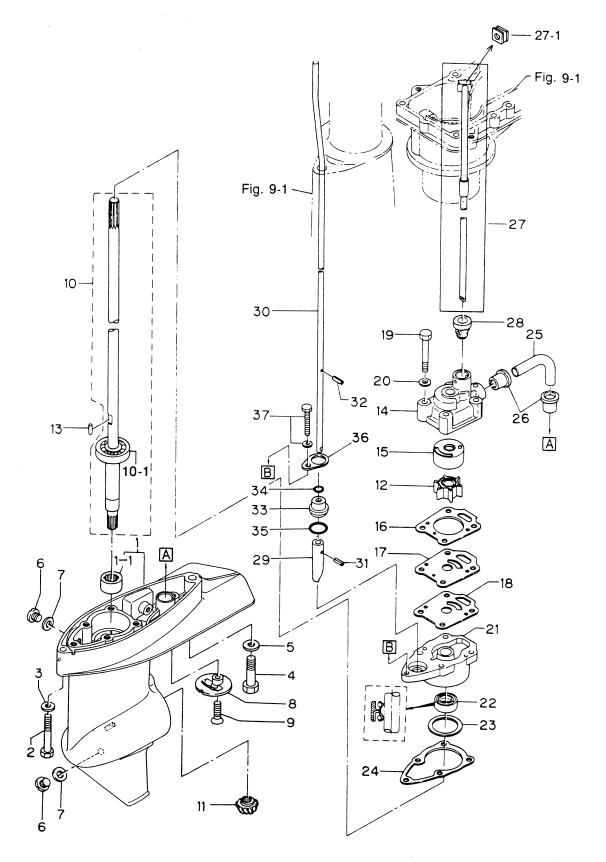

キャブレタ、フュエルポンプ Fig. 3 CARBURETOR, FUEL PUMP

|                  |                  |                                          | 個       | 数Q      | 'ty     | 144 <del>- 1</del> 4 |
|------------------|------------------|------------------------------------------|---------|---------|---------|----------------------|
| 見出番号<br>Ref. No. | 部品番号<br>Part No. | 部 品 名<br>Description                     | F<br>6A | F<br>5A | F<br>4A | 備 考<br>Remarks       |
|                  |                  |                                          | 2       | 2       | 2       |                      |
| 3-1              | 3R4-03200-0      | キャブレタアッシ<br>Carburetor Ass'y             | 1       | _       |         | 3R4A                 |
|                  | 3R1-03200-1      | キャブレタアッシ<br>Carburetor Ass'y             | _       | 1       | _       | 3R1C                 |
|                  | 3H9-03200-1      | キャブレタアッシ<br>Carburetor Ass'y             | _       | _       | 1       | 3H9C                 |
| 3-1-1            | 3R4-03252-0      | ・<br>メインノズル<br>Main Nozzle               | 1       | _       | _       |                      |
|                  | 3R1-03252-2      | ・<br>メインノズル<br>Main Nozzle               | _       | 1       | -       |                      |
|                  | 3H9-03252-1      | ・ メインノズル<br>* Main Nozzle                | _       | _       | 1       |                      |
| 3-1-2            | 3R4-03251-0      | ∗ メインジェット#75<br>* Main Jet #75           | 1       | _       |         |                      |
|                  | 3R1-03251-0      | メインジェット#65<br>* Main Jet #65             |         | 1       | _       |                      |
|                  | 3H9-03251-0      | メインジェット#60<br>* Main Jet #60             | _       | _       | 1       |                      |
| 3-1-3            | 3R4-03254-0      | パイロットジェット#45<br>* Pilot Jet #45          | 1       | _       | _       |                      |
| -                | 3R1-03254-0      | パイロットジェット#38<br>* Pilot Jet #38          |         | 1       | 1       |                      |
| 3-1-4            | 3H6-03231-0      | ・フロート<br>・ Float                         | 1       | 1       | 1       |                      |
| 3-1-5            | 3H6-03240-0      | * フロートバルブ<br>* Float Valve               | 1       | 1       | 1       |                      |
| 3-1-6            | 3H6-03244-0      | * クリップ<br>Clip                           | 1       | 1       | 1       |                      |
| 3-1-7            | 3H6-03232-0      | * アームピン、フロート<br>* Arm Pin, Float         | 1       | 1       | 1       |                      |
| 3-1-8            | 3H6-03221-0      | * フロートチャンバー<br>Float Chamber             | 1       | 1       | 1       |                      |
| 3-1-9            | 3H6-03222-0      | ガスケット、フロートチャンバー<br>Gasket, Float Chamber | 1       | 1       | 1       |                      |
| 3-1-10           | 922503-6412      | × スクリュ<br>Screw                          | 2       | 2       | 2       |                      |
| 3-1-11           | 3H6-03292-0      | * ドレンスクリュ<br><b>Drain Screw</b>          | 1       | 1       | 1       |                      |
| 3-1-12           | 3H6-03293-0      | * Oリング、ドレンスクリュ<br>O-Ring, Drain Screw    | 1       | 1       | 1       |                      |
| 3-1-13           | 3H6-03265-0      | * ストップスクリュ<br>Stop Screw                 | 1       | 1       | 1       |                      |
| 3-1-14           | 3H6-03267-0      | * スプリング、ストップスクリュ<br>* Spring, Stop Screw | 1       | 1       | 1       |                      |
| 3-1-15           | 3H6-03266-0      | パイロットスクリュセット<br>* Pilot Screw Set        | 1       | 1       | 1       |                      |
| 3-2              | 3H6-02011-0      | ガスケット、キャブレタ<br>Gasket, Carburetor        | 1       | 1       | 1       |                      |
| 3-3              | 3H6-03952-1      | インシュレータ<br>Insulator                     | 1       | 1       | 1       |                      |
| 3-4              | 3H6B02010-0      | インレットマニホールド<br>Inlet Manifold            | 1       | 1       | 1       |                      |
| 3-5              | 3H6-02104-0      | Oリング、2 - 33.5<br>O-Ring, 2 - 33.5        | 1       | 1       | 1       |                      |
| 3-6              | 910124-5625      | ボルト<br>Bolt                              | 2       | 2       | 1       |                      |
|                  | 910124-5630      | ボルト<br>Bolt                              |         | _       | 1       |                      |
| 3-7              | 3H6-02411-0      | エアサイレンサ<br>Air Silencer                  | 1       | 1       | 1       |                      |

|                  | *****            |                                            | 個            | 数Q           | 'ty          | /#                   |
|------------------|------------------|--------------------------------------------|--------------|--------------|--------------|----------------------|
| 見出番号<br>Ref. No. | 部品番号<br>Part No. | 部 品 名<br>Description                       | F<br>6A<br>2 | F<br>5A<br>2 | F<br>4A<br>2 | 備 考<br>Remarks       |
| 3-8              | 3H6-02603-0      | フレームトラップ<br>Flame Trap                     | 1            | 1            | 1            |                      |
| 3-9              | 3A0-76079-0      | カラー、6.2 - 9 - 7.5<br>Collar, 6.2 - 9 - 7.5 | 2            | 2            | 2            |                      |
| 3-10             | 916481-0685      | ボルト<br>Bolt                                | 2            | 2            | 2            |                      |
| 3-11             | 940113-0600      | ワッシャ<br>Washer                             | 2            | 2            | 2            | or 910103-0600       |
| 3-12             | 3H6-67151-0      | チュークロッド<br>Choke Rod                       | 1            | 1            | 1            |                      |
| 3-13             | 3H6-67192-0      | ワイヤ、チョークリンク<br>Wire, Choke Link            | 1            | 1            | 1            |                      |
| 3-14             | 346-67115-0      | ワッシャ、6.5 - 21 - 1<br>Washer, 6.5 - 21 - 1  | 1            | 1            | 1            |                      |
| 3-15             | 910113-0612      | ボルト<br>Bolt                                | 1            | 1            | 1            | or 910103-0612       |
| 3-16             | 345-06915-0      | クランプ、6.5 – 14<br>Clamp, 6.5 – 14           | 1            | 1            | 1            |                      |
| 3-17             | 3H6-76079-0      | カラー、6.2 - 9 - 7<br>Collar, 6.2 - 9 - 7     | 1            | 1            | 1            |                      |
| 3-18             | 910113-0616      | ボルト<br>Bolt                                | 1            | 1            | 1            | or 910103-0616       |
| 3-19             | 930113-0600      | ナット<br>Nut                                 | 1            | 1            | 1            | or 930103-0600       |
| 3-20             | 3H6-04000-1      | フュエルポンプ<br>Fuel Pump                       | 1            | 1            | 1            | A mark               |
| 3-20-1           | 3H6-04044-0      | チェックバルブ (P)<br>Check Valve (P)             | 1            | 1            | 1            |                      |
| 3-20-2           | 3H6-04014-0      | チェックバルブ (R)<br>Check Valve (R)             | 1            | 1            | 1            |                      |
| 3-20-3           | 3H6-04028-0      | ガスケット<br><b>Gascket</b>                    | 1            | 1            | 1            |                      |
| 3-20-4           | 3H6-04005-0      | ダイアフラム<br>Diaphragm                        | 1            | 1            | 1            |                      |
| 3-20-5           | 921603-0308      | * スクリュ<br>Screw                            | 2            | 2            | 2            |                      |
| 3-20-6           | 922503-6418      | * スクリュ<br>Screw                            | 4            | 4            | 4            |                      |
|                  | 922503-6414      | * スクリュ<br>* Screw                          | 4            | 4            | 4            | Old 3H6-04000-0 only |
|                  |                  |                                            | +            |              | $\vdash$     |                      |
|                  |                  |                                            |              |              |              |                      |
|                  |                  |                                            |              |              |              |                      |
|                  |                  |                                            |              |              |              |                      |
|                  |                  |                                            | 1            |              |              |                      |
|                  |                  |                                            |              |              |              |                      |
|                  |                  |                                            |              |              |              |                      |
|                  |                  |                                            |              |              |              |                      |
|                  |                  |                                            |              |              |              |                      |
|                  |                  |                                            |              |              |              |                      |

オイルパン Fig. 4 OIL PAN

| e u z o          | *****            | 部品名                                                   | 個 | 数Q | 'ty | 備考                |
|------------------|------------------|-------------------------------------------------------|---|----|-----|-------------------|
| 見出番号<br>Ref. No. | 部品番号<br>Part No. | 同 四 右<br>Description                                  |   | 5A |     | ت ۱۹۳۳<br>Remarks |
|                  |                  |                                                       | 2 | 2  | 2   |                   |
| 4-1              | 3H6B07401-0      | オイルパンコンプリート<br>Oil Pan Comp.                          | 1 | 1  | 1   |                   |
| 4-2              | 334-00122-0      | オイルシール、25 – 40 – 8<br>Oil Seal, 25 – 40 – 8           | 1 | 1  | 1   |                   |
| 4-3              | 3H6-07402-0      | ガスケット、オイルパン<br>Gasket, Oil Pan                        | 1 | 1  | 1   |                   |
| 4-4              | 345-01111-0      | ノック、6 – 12<br>Knock, 6 – 12                           | 2 | 2  | 2   |                   |
| 4-5              | 3H6-02305-0      | ガスケット、エキゾーストプレート<br>Gasket, Exhaust Plate             | 1 | 1  | 1   |                   |
| 4-6              | 3H6-02302-1      | プレート、エキゾースト<br>Plate, Exhaust                         | 1 | 1  | 1   |                   |
| 4-7              | 910114-5620      | ボルト<br>Bolt                                           | 3 | 3  | 3   |                   |
| 4-8              | 910114-5640      | ボルト<br>Bolt                                           | 3 | 3  | 3   |                   |
| 4-9              | 910124-5840      | ボルト<br>Bolt                                           | 6 | 6  | 6   |                   |
| 4-10             | 3H6-07601-0      | ロータ、オイルポンプインナ<br>Rotor, Oil Pump Inner                | 1 | 1  | 1   |                   |
| 4-11             | 3H6-07602-0      | ロータ、オイルポンプアウタ<br>Rotor, Oil Pump Outer                | 1 | 1  | 1   |                   |
| 4-12             | 3H6-07603-0      | ピン、オイルポンプ<br>Pin, Oil Pump                            | 1 | 1  | 1   |                   |
| 4-13             | 3H6-07605-0      | O リング、オイルポンプ<br>O-Ring, Oil Pump                      | 1 | 1  | 1   |                   |
| 4-14             | 3H6-07606-0      | カバー、オイルポンプ<br>Cover, Oil Pump                         | 1 | 1  | 1   |                   |
| 4-15             | 910121-6616      | ボルト<br>Bolt                                           | 2 | 2  | 2   |                   |
| 4-16             | 3H6-07621-0      | プランジャ、コントロール<br>Plunger, Control                      | 1 | 1  | 1   |                   |
| 4-17             | 3H6-07622-0      | スプリング、プレッシャ<br>Spring, Pressure                       | 1 | 1  | 1   |                   |
| 4-18             | 3H6-07623-0      | シート、スプリング<br>Seat, Spring                             | 1 | 1  | 1   |                   |
| 4-19             | 345-66021-0      | O リング、1.9 - 6.8<br><b>O-Ring, 1.9 - 6.8</b>           | 1 | 1  | 1   |                   |
| 4-20             | 3H6-67115-0      | カバー、プランジャ<br>Cover, Plunger                           | 1 | 1  | 1   |                   |
| 4-21             | 910121-6616      | ボルト<br>Bolt                                           | 1 | 1  | 1   |                   |
| 4-22             | 3H6-07611-0      | スイッチ、オイルプレッシャ<br>Switch, Oli Pressure                 | 1 | 1  | 1   |                   |
| 4-23             | 3H6-07613-0      | リードワイヤ、オイルプレッシャスイッチ<br>Lead Wire, Oil Pressure Switch | 1 | 1  | 1   |                   |
| 4-24             | 3H6-07405-0      | ボルト、ドレイン<br>Bolt, Drain                               | 1 | 1  | 1   |                   |
| 4-25             | 3H6-07406-0      | ワッシャ、10.2 - 19 - 1<br>Washer, 10.2 - 19 - 1           | 1 | 1  | 1   |                   |
| 4-26             | 3H6-07411-0      | ボディ、ストレーナ<br>Body, Strainer                           | 1 | 1  | 1   |                   |
| 4-27             | 3H6-07412-0      | キャップ、ストレーナ<br>Cap, Strainer                           | 1 | 1  | 1   |                   |
| 4-28             | 3H6-07413-0      | メッシュ、ストレーナ<br>Mesh, Strainer                          | 1 | 1  | 1   |                   |
| 4-29             | 3H6-07415-0      | パイプ、ストレーナ<br>Pipe, Strainer                           | 1 | 1  | 1   |                   |
| 4-30             | 3H6-07416-0      | シールラバー、ストレーナ<br>Seal Rubber, Strainer                 | 2 | 2  | 2   |                   |

オイルパン Fig. 4 OIL PAN

|                  | *****            |                                                    | 個       | 数Q       | 'ty      | 准              |
|------------------|------------------|----------------------------------------------------|---------|----------|----------|----------------|
| 見出番号<br>Ref. No. | 部品番号<br>Part No. | 部 品 名<br>Description                               | F<br>6A | F<br>5A  | F<br>4A  | 備 考<br>Remarks |
|                  |                  | -                                                  | 2       |          | 2        |                |
| 4-31             | 3H6-07417-0      | ストッパ、ストレーナ<br>Stopper, Strainer                    | 1       | 1        | 1        |                |
| 4-32             | 3C8-02420-0      | ボルト、5 – 16<br>Bolt, 5 – 16                         | 2       | 2        | 2        |                |
| 4-33             | 940121-0500      | ワッシャ<br>Washer                                     | 2       | 2        | 2        |                |
| 4-34             | 921521-6512      | スクリュ<br>Screw                                      | 1       | 1        | 1        |                |
| 4-35             | 3H6-07404-0      | グロメット、オイルパン<br>Gromet, Oil Pan                     | 1       | 1        | 1        |                |
| 4-36             | 369-01210-4      | クランクケースヘッド<br>Head, Crank Case                     | 1       | 1        | 1        |                |
| 4-37             | 369-01215-0      | オイルシール、10.1 - 25 - 7<br>Oil Seal, 10.1 - 25 - 7    | 2       |          |          |                |
|                  |                  | スペーサ、19 - 24.8 - 1.0                               | 1       | 1        | 1        |                |
| 4-38             | 369-01217-0      | <b>Spacer, 19 − 24.8 − 1.0</b><br>ガスケット、クランクケースヘッド | 1       |          |          |                |
| 4-39             | 369-01214-0      | Gasket, Crankcase Head<br>ボルト                      | 1       | 1        | 1        |                |
| 4-40             | 910103-5620      | Bolt                                               | 2       | 2        | 2        | or 910113-5620 |
|                  |                  |                                                    |         | <u> </u> |          |                |
|                  |                  |                                                    | _       |          |          |                |
|                  |                  |                                                    |         |          |          |                |
|                  |                  |                                                    |         |          |          |                |
|                  |                  |                                                    |         |          |          |                |
|                  |                  |                                                    |         |          |          |                |
|                  |                  |                                                    |         |          |          |                |
|                  |                  |                                                    |         |          |          |                |
|                  |                  |                                                    |         |          |          |                |
|                  |                  |                                                    |         |          |          |                |
|                  |                  |                                                    | +       |          |          |                |
|                  |                  |                                                    |         |          |          |                |
|                  |                  |                                                    | +       |          |          |                |
|                  |                  |                                                    |         |          | ┢        |                |
| <u></u>          |                  |                                                    | ╉       | -        | $\vdash$ |                |
|                  |                  |                                                    | +       | +        | $\vdash$ |                |
| •                |                  |                                                    | +       | +        |          |                |
|                  |                  |                                                    |         | -        | -        |                |
|                  |                  |                                                    | _       | _        |          |                |
|                  |                  |                                                    |         |          |          |                |
|                  |                  |                                                    |         |          |          |                |