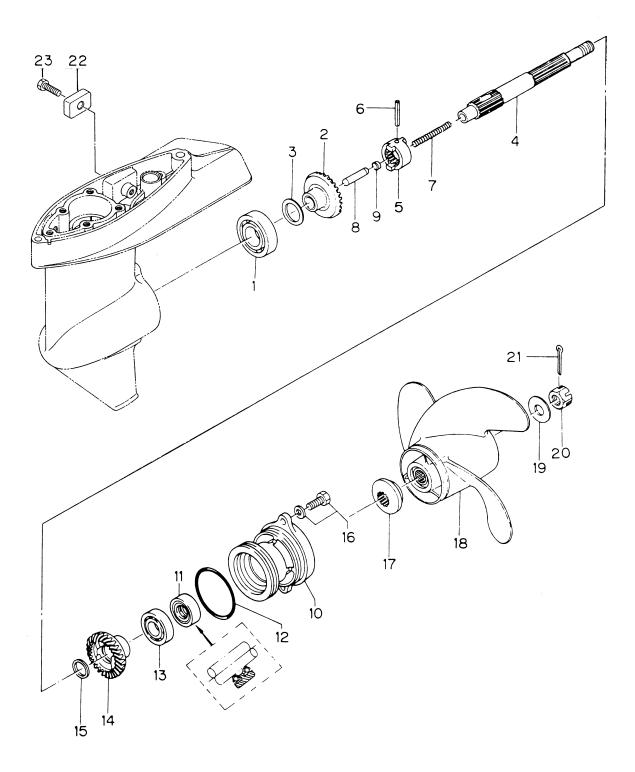

|              |              |              |         |

ギヤケース(プロペラシャフト) Fig. 11 GEAR CASE (PROPELLER SHAFT)



|                  | *****            |                                                          | 個       | 数Q      | 'ty     | 備考                                          |
|------------------|------------------|----------------------------------------------------------|---------|---------|---------|---------------------------------------------|
| 見出番号<br>Ref. No. | 部品番号<br>Part No. | 部 品 名<br>Description                                     | F<br>6A | F<br>5A | F<br>4A | <sup>1</sup> 開 考<br>Remarks                 |
| n <del></del>    |                  | *7112 # 0004                                             | 2       | 2       | 2       |                                             |
| 11-1             | 9601-0-6004      | ベアリング、6004<br>Bearing, 6004                              |