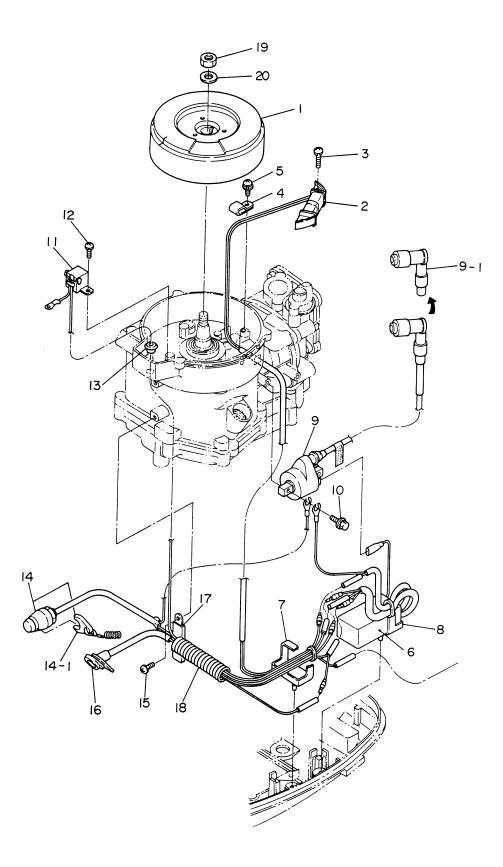

| 見出番号                | 部品番号                       | 部 品 名                                                        |              | 数 Q          |              | 備考                                    |
|---------------------|----------------------------|--------------------------------------------------------------|--------------|--------------|--------------|---------------------------------------|
| Ref. No.            | Part No.                   | Description                                                  | F<br>6A<br>2 | F<br>5A<br>2 | F<br>4A<br>2 | Remarks                               |
| 6-1                 | 3R1-06001-0                | フライホイールカップ<br>Flywheel Cup                                   | 1            | 1            | 1            | FF51-1                                |
| 6-2                 | 3H6-06021-0                | エキサイタコイル<br>Exciter Coil                                     | 1            | 1            | 1            |                                       |
| 6-3                 | 921521-6520                | スクリュ<br>Screw                                                | 2            | 2            | 2            |                                       |
| 6-4                 | 369-06915-0                | クランプ、4.2 - 3 - 8<br>Clamp, 4.2 - 3 - 8                       | 1            | 1            | 1            |                                       |
| 6-5                 | 921521-6408                | スクリュ<br>Screw<br>C.D. ユニット                                   | 1            | 1            | 1            |                                       |
| 6-6                 | 3R1-06060-1                | 0.D. ユニット<br>C.D. Unit<br>ダンパーラバー、B                          | 1            | 1            | 1            | CU2568                                |
| 6-7                 | 3H6-06907-0                | Damper Rubber, B<br>ダンパーラバー、A                                | 1            | 1            | 1            |                                       |
| 6-8                 | 3H6-06906-0                | Damper Rubber, A<br>イグニッションコイル                               | 1            | 1            | 1            |                                       |
| 6-9                 | 3H6-06050-0                | Ignition Coil                                                | 1            | 1            | 1            |                                       |
| 6-9-1               | 3H6-06921-0                | ▲ Plug Cap<br>ボルト                                            | 1            | 1            | 1            |                                       |
| 6-10                | 910103-5620                | Bolt<br>パルサコイル                                               | 2            | 2            | 2            |                                       |
| <u>6-11</u>         | 3H6-06908-0                | Pulser Coil<br>スクリュ                                          | 1            | 1            | 1            |                                       |
| 6-12                | 921521-6512                | Screw<br>グロメット、パルサコイル                                        | 2            | 2            | 2            | · · · · · · · · · · · · · · · · · · · |
| <u>6-13</u><br>6-14 | 369-06908-0<br>3H6-06870-0 | Grommet, Pulser Coil<br>ストップスイッチアッシ<br>Stop Switch Ace'y     | 1            | 1            | 1            |                                       |
| 6-14-1              | 353-06821-0                | Stop Switch Ass'y<br>ロック、ストップスイッチ(ロープ付)<br>Lock, Stop Switch |              | 1            | 1            |                                       |
| 6-15                | 921503-0612                | スクリュ<br>Screw                                                | 1            | 1            | 1            |                                       |
| 6-16                | 3H6-71040-0                | ワーニングランプアッシ<br>Warning Lamp Ass'y                            | 1            | 1            | 1            |                                       |
| 6-17                | 3T4-06972-0                | クランプ、6.5 – 87P<br>Clamp, 6.5 – 87P                           | 1            | 1            | _            |                                       |
|                     | 398-06972-0                | クランプ、6.5 – 67P<br>Clamp, 6.5 – 67P                           | _            | _            | 2            |                                       |
| 6-18                | 3H6-06133-0                | プロテクタ、ワイヤハーネス<br>Protector, Wire Harness                     | 1            | 1            | 1            |                                       |
| 6-19                | 369-00132-0                | ナット、12P 1.25<br>Nut, 12P 1.25                                | 1            | 1            | 1            |                                       |
| 6-20                | 940121-1200                | ワッシャ<br>Washer                                               | 1            | 1            | 1            |                                       |
|                     |                            |                                                              |              |              |              |                                       |
|                     |                            |                                                              |              |              |              |                                       |
|                     |                            |                                                              |              |              |              |                                       |
|                     |                            |                                                              |              |              |              |                                       |
| <u>.</u>            |                            |                                                              |              |              |              |                                       |
|                     |                            |                                                              |              | -            |              |                                       |
|                     |                            |                                                              |              |              |              |                                       |