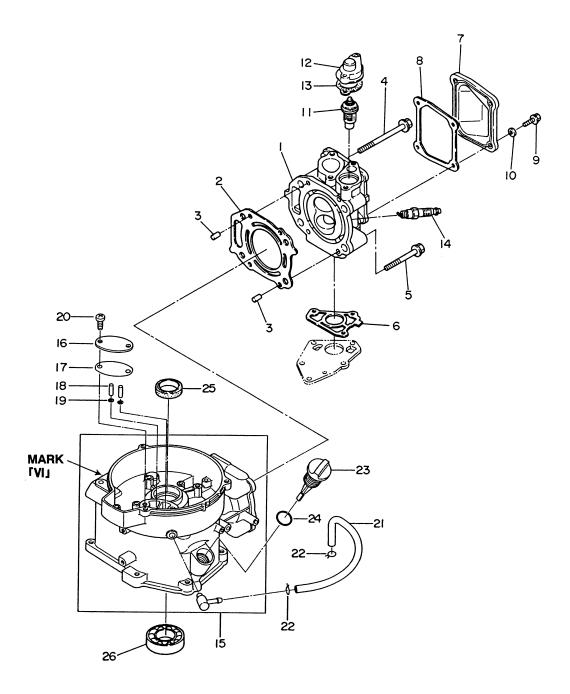

|                                                                                                                                                                                                                                                                                                                                                                                                                                                                                                                                                                                                                                                                                                      |                  | ***                                         | 個            | 数Q           | 'ty          | /# #           |
|------------------------------------------------------------------------------------------------------------------------------------------------------------------------------------------------------------------------------------------------------------------------------------------------------------------------------------------------------------------------------------------------------------------------------------------------------------------------------------------------------------------------------------------------------------------------------------------------------------------------------------------------------------------------------------------------------|------------------|---------------------------------------------|--------------|--------------|--------------|----------------|
| 見出番号<br>Ref. No.                                                                                                                                                                                                                                                                                                                                                                                                                                                                                                                                                                                                                                                                                     | 部品番号<br>Part No. | 部 品 名<br>Description                        | F<br>6A<br>2 | F<br>5A<br>2 | F<br>4A<br>2 | 備 考<br>Remarks |
| 1                                                                                                                                                                                                                                                                                                                                                                                                                                                                                                                                                                                                                                                                                                    | 3R4B01001-1      | シリンダヘッドコンプリート<br>Cylinder Head Comp.        | 1            | 1            | 1            |                |
| 1-2                                                                                                                                                                                                                                                                                                                                                                                                                                                                                                                                                                                                                                                                                                  | 3H6-01005-1      | ガスケット、シリンダヘッド<br>Gasket, Cylinder Head      | 1            | 1            | 1            |                |
| 1-3                                                                                                                                                                                                                                                                                                                                                                                                                                                                                                                                                                                                                                                                                                  | 345-01111-0      | ノック、6 – 12<br>Knock, 6 – 12                 | 2            | 2            | 2            |                |
| 1-4                                                                                                                                                                                                                                                                                                                                                                                                                                                                                                                                                                                                                                                                                                  | 3H6-01012-0      | ボルト、シリンダヘッド<br>Bolt, Cylinder Head          | 2            | 2            | 2            | 8 – 90         |
| 1-5                                                                                                                                                                                                                                                                                                                                                                                                                                                                                                                                                                                                                                                                                                  | 3H6-01013-0      | ボルト、シリンダヘッド<br>Bolt, Cylinder Head          | 2            | 2            | 2            | 8 – 60         |
| 1-6                                                                                                                                                                                                                                                                                                                                                                                                                                                                                                                                                                                                                                                                                                  | 3H6-02306-0      | ガスケット、エキゾストポート<br>Gasket, Exhaust Port      | 1            | 1            | 1            |                |
| 1-7                                                                                                                                                                                                                                                                                                                                                                                                                                                                                                                                                                                                                                                                                                  | 3H6B01021-0      | カバー、シリンダヘッド<br>Cover, Cylinder Head         | 1            | 1            | 1            |                |
| 1-8                                                                                                                                                                                                                                                                                                                                                                                                                                                                                                                                                                                                                                                                                                  | 3H6-01024-0      | ガスケット、ヘッドカバー<br>Gasket, Head Cover          | 1            | 1            | 1            |                |
| 1-9                                                                                                                                                                                                                                                                                                                                                                                                                                                                                                                                                                                                                                                                                                  | 910121-0616      | ボルト<br>Bolt                                 | 4            | 4            | 4            |                |
| 1-10                                                                                                                                                                                                                                                                                                                                                                                                                                                                                                                                                                                                                                                                                                 | 3R0-66308-0      | ワッシャ、6 – 16 – 1.5<br>Washer, 6 – 16 – 1.5   | 4            | 4            | 4            | or 3C8-66308-0 |
| 1-11                                                                                                                                                                                                                                                                                                                                                                                                                                                                                                                                                                                                                                                                                                 | 3H6-01030-0      | サーモスタット<br>Thermostat                       | 1            | 1            | 1            | mark 5B        |
| 1-12                                                                                                                                                                                                                                                                                                                                                                                                                                                                                                                                                                                                                                                                                                 | 3H6B01031-0      | キャップ、サーモスタット<br>Cap, Thermostat             | 1            | 1            | 1            |                |
| 1-13                                                                                                                                                                                                                                                                                                                                                                                                                                                                                                                                                                                                                                                                                                 | 346-01032-0      | ガスケット、サーモスタット<br>Gasket, Thermostat         | 1            | 1            | 1            |                |
| 1-14                                                                                                                                                                                                                                                                                                                                                                                                                                                                                                                                                                                                                                                                                                 | 9701-1-1103      | スパークプラグ DCPR6E<br><b>Spark Plug DCPR6E</b>  | 1            | 1            | 1            |                |
| 1-15                                                                                                                                                                                                                                                                                                                                                                                                                                                                                                                                                                                                                                                                                                 | 3R1B01100-4      | シリンダコンプリート<br><b>Cylinder Comp.</b>         | 1            | 1            | 1            | mark [V]]      |
| 1-16                                                                                                                                                                                                                                                                                                                                                                                                                                                                                                                                                                                                                                                                                                 | 3R1B07431-1      | キャップ、ブリーザチャンバ<br>Cap, Breather Chamber      | 1            | 1            | 1            |                |
| 1-17                                                                                                                                                                                                                                                                                                                                                                                                                                                                                                                                                                                                                                                                                                 | 3R1-07432-1      | ガスケット、ブリーザキャップ<br>Gasket, Breather Cap      | 1            | 1            | 1            |                |
| 1-18                                                                                                                                                                                                                                                                                                                                                                                                                                                                                                                                                                                                                                                                                                 | 3R1-07439-0      | カラー、ブリーザ<br>Collar, Breather                | 2            | 2            | 2            |                |
| 1-19                                                                                                                                                                                                                                                                                                                                                                                                                                                                                                                                                                                                                                                                                                 | 941403-0500      | ウェーブワッシャ、d=5<br>Wave Washer, d=5            | 2            | 2            | 2            |                |
| 1-20                                                                                                                                                                                                                                                                                                                                                                                                                                                                                                                                                                                                                                                                                                 | 921521-6616      | スクリュ<br>Screw                               | 2            | 2            | 2            |                |
| 1-21                                                                                                                                                                                                                                                                                                                                                                                                                                                                                                                                                                                                                                                                                                 | 3R1-07435-0      | ブリーザパイプ<br>Breather Pipe                    | 1            | 1            | 1            |                |
| 1-22                                                                                                                                                                                                                                                                                                                                                                                                                                                                                                                                                                                                                                                                                                 | 3C7-02215-0      | クリップ<br><b>Clip</b>                         | 2            | 2            | 2            |                |
| 1-23                                                                                                                                                                                                                                                                                                                                                                                                                                                                                                                                                                                                                                                                                                 | 3H6-07421-0      | フィラーキャップ、エンジンオイル<br>Filler Cap, Engine Oil  | 1            | 1            | 1            |                |
| 1-24                                                                                                                                                                                                                                                                                                                                                                                                                                                                                                                                                                                                                                                                                                 | 3H6-07422-0      | Oリング、2.62 – 18.72<br>O-Ring, 2.62 – 18.72   | 1            | 1            | 1            |                |
| 1-25                                                                                                                                                                                                                                                                                                                                                                                                                                                                                                                                                                                                                                                                                                 | 101-00121-0      | オイルシール、20 – 35 – 7<br>Oil Seal, 20 – 35 – 7 | 1            | 1            | 1            |                |
| 1-26                                                                                                                                                                                                                                                                                                                                                                                                                                                                                                                                                                                                                                                                                                 | 9601-3-6205      | ベアリング、6205<br>Bearing, 6205                 | 1            | 1            | 1            |                |
|                                                                                                                                                                                                                                                                                                                                                                                                                                                                                                                                                                                                                                                                                                      |                  |                                             |              |              |              |                |
|                                                                                                                                                                                                                                                                                                                                                                                                                                                                                                                                                                                                                                                                                                      |                  |                                             |              |              |              |                |
| e de la constante de |                  |                                             |              |              |              |                |
|                                                                                                                                                                                                                                                                                                                                                                                                                                                                                                                                                                                                                                                                                                      |                  |                                             |              |              |              |                |