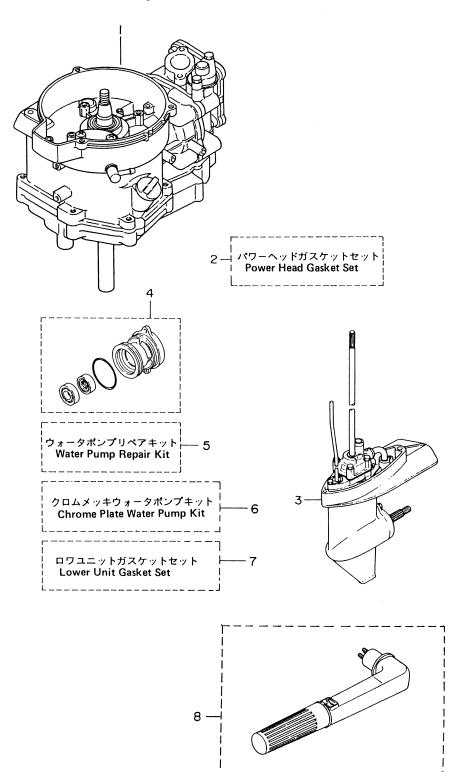

| 3B2-70167-0      | フュエルタンクアッシ (12L)<br>Fuel Tank Ass'y (12L)                | -  | <u> </u> | 1   | UNIQUE                                  |
| 18-25            | 3H6-70200-0      | プライマーバルブアッシ<br>Primer Bulb Ass'y                         | +_ | 1_       | 1   |                                         |
| 10-23            | JIIU-7 V2VU-V    |                                                          |    |          | •   |                                         |
|                  |                  |                                                          | +  |          |     |                                         |
|                  |                  | L                                                        |    | 1        | I   |                                         |



| 見出番号             | 部品番号<br>Part No. | 部 品 名                                                                                                                                                                                                                                                                                                                                                                                                                                                                                                                                                                                                                                                            | 個数 Q'ty      |              |              | 備考             |
|------------------|------------------|--------------