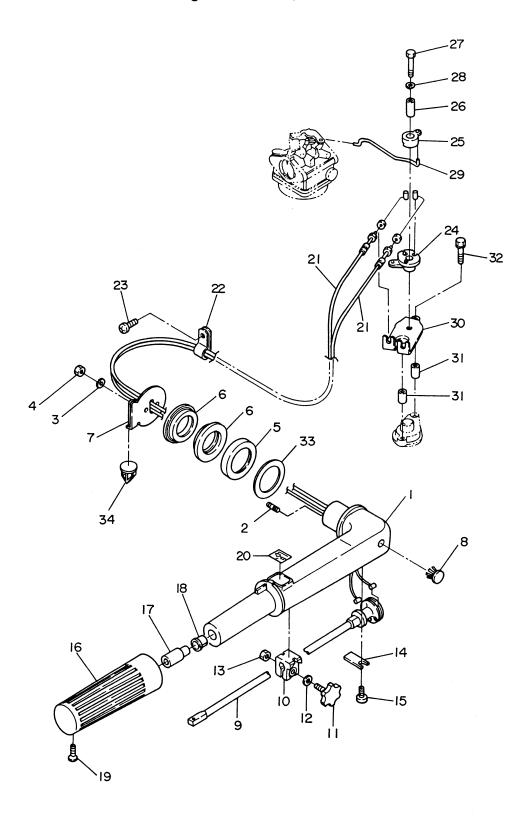

|                  |                                       |                                               | 個 | 個数 Q'ty |         | 備考                                     |
|------------------|---------------------------------------|-----------------------------------------------|---|---------|---------|----------------------------------------|
| 見出番号<br>Ref. No. | 部品番号<br>Part No.                      | 部 品 名<br>Description                          |   | F<br>5A | F<br>4A | <sup>1</sup> 佣 <del>右</del><br>Remarks |
|                  | · · · · · · · · · · · · · · · · · · · | ステアリングハンドル                                    | 2 | 2       | 2       |                                        |
| 7-1              | 3H6S63011-0                           | Steering Handle<br>スタッドボルト                    | 1 | 1       | 1       |                                        |
| 7-2              | 3B2-63104-1                           | Stud Bolt                                     | 2 | 2       | 2       |                                        |
| 7-3              | 941303-0600                           | スプリングワッシャ<br>Spring Washer                    | 2 | 2       | 2       |                                        |
| 7-4              | 930113-0600                           | ナット<br>Nut                                    | 2 | 2       | 2       | or 930103-0600                         |
| 7-5              | 3H6-63026-0                           | スペーサ、ハンドル<br>Spacer, Handle                   | 1 | 1       | 1       |                                        |
| 7-6              | 3H6-63102-0                           | ブッシング、ステアリングハンドル<br>Bushing, Steering Handle  | 2 | 2       | 2       |                                        |
| 7-7              | 3H6-63103-0                           | ストッパ、ステアリングハンドル<br>Stopper, Steering Handle   | 1 | 1       | 1       |                                        |
| 7-8              | 350-67154-0                           | プラスチックリベット、6.5<br>Plastic Rivet, 6.5          | 1 | 1       | 1       |                                        |
| 7-9              | 3B2-63041-0                           | スロットルシャフト<br>Throttle Shaft                   | 1 | 1       | 1       |                                        |
| 7-10             | 3B2-63035-1                           | フリクションピース、グリップ<br>Friction Piece, Grip        | 1 | 1       | 1       |                                        |
|                  |                                       | アジャストスクリュ                                     |   |         |         |                                        |
| 7-11             | 3B2-63034-0                           | Adjust Screw<br>ワッシャ                          | 1 | 1       | 1       |                                        |
| 7-12             | 940113-0600                           | Washer<br>ナット                                 | 1 | 1       | 1       | or 940103-0600                         |
| 7-13             | 930113-0600                           | Nut<br>サポータ、スロットルシャフト                         | 1 | 1       | 1       | or 930103-0600                         |
| 7-14             | 3B2-63063-0                           | Supporter, Throttle Shaft<br>スクリュ             | 1 | 1       | 1       |                                        |
| 7-15             | 921513-0612                           | ハノリュ<br>Screw<br>グリップ                         | 1 | 1       | 1       | or 921503-0612                         |
| 7-16             | 369-63012-1                           | Grip                                          | 1 | 1       | 1       |                                        |
| 7-17             | 3H6-63048-0                           | ラバー、スロットルシャフト<br>Rubber, Throttle Shaft       | 1 | 1       | 1       |                                        |
| 7-18             | 3H6-63506-0                           | ブッシング、14 – 15.8 – 7<br>Bushing, 14 – 15.8 – 7 | 1 | 1       | 1       |                                        |
| 7-19             | 920803-0518                           | スクリュ<br>Screw                                 | 1 | 1       | 1       |                                        |
| 7-20             | 369-72019-1                           | スロットルラベル<br>Throttle Label                    | 1 | 1       | 1       |                                        |
| 7-21             | 3H6-63600-0                           | スロットルワイヤ<br>Throttle Wire                     | 2 | 2       | 2       |                                        |
| 7-22             | 345-06915-0                           | クランプ、6.5 – 14L<br>Clamp, 6.5 – 14L            | 1 | 1       | 1       |                                        |
| 7-23             | 921513-0612                           | スクリュ<br>Screw                                 | 1 | 1       | 1       | or 921503-0612                         |
| 7-24             | 3H6-63611-0                           | スロットルドラム<br>Throttle Drum                     | 1 | 1       | 1       |                                        |
|                  |                                       | スロットルオープナ                                     |   |         |         |                                        |
| 7-25             | 3H6-63612-0                           | Throttle Opener<br>カラー、ドラム                    | 1 | 1       | 1       |                                        |
| 7-26             | 3H6-63618-0                           | Collar, Drum<br>ボルト                           | 1 | 1       | 1       |                                        |
| 7-27             | 910103-6635                           | Bolt<br>ワッシャ、6 - 16 - 1.5                     | 1 | 1       | 1       |                                        |
| 7-28             | 3R0-66308-0                           | Washer, 6 - 16 - 1.5<br>スロットルロッド              | 1 | 1       | 1       | or 3C8-66308-0                         |
| 7-29             | 3H6-63617-0                           | Throttle Rod<br>ブラケットスロットルボーデン                | 1 | 1       | 1       |                                        |
| 7-30             | 3H6-63615-0                           | Bracket, Throttle Wire                        | 1 | 1       | 1       |                                        |

| 見出番号     | 部品番号        | 部品名                                                     |              | 数 Q          |              | 備考      |
|----------|-------------|---------------------------------------------------------|--------------|--------------|--------------|---------|
| Ref. No. | Part No.    | Description                                             | F<br>6A<br>2 | F<br>5A<br>2 | F<br>4A<br>2 | Remarks |
| 7-31     | 3H6-63619-1 | カラー、ブラケット<br>Collar, Bracket                            | 2            | 2            | 2            |         |
| 7-32     | 910103-6640 | ボルト<br>Bolt                                             | 2            | 2            | 1            |         |
|          | 910103-6645 | ボルト<br>Bolt                                             |              | _            | 2            |         |
| 7-33     | 3B2-63108-0 | ワッシャ、30 – 45 – 1<br>Washer, 30 – 45 – 1<br>アンカークリップ、6.5 | 1            | 1            | 1            |         |
| 7-34     | 3H6-67154-0 | Anchor Clip, 6.5                                        | 1            | 1            | 1            |         |
|          |             |                                                         |              |              |              |         |
|          |             |                                                         |              |              |              |         |
|          |             |                                                         | -            | -            |              |         |
|          |             |                                                         | -            |              |              |         |
|          |             |                                                         | -            | -            |              |         |
|          |             |                                                         |              |              |              |         |
|          |             |                                                         |              |              |              |         |
|          |             |                                                         |              |              |              |         |
|          |             |                                                         |              |              |              |         |
|          |             |                                                         |              |              |              |         |
|          |             |                                                         | 1            |              |              |         |
|          |             |                                                         |              |              |              |         |
|          |             |                                                         |              |              |              |         |
|          |             |                                                         |              |              |              |         |
|          |             |                                                         |              |              |              |         |
|          |             |                                                         |              |              |              |         |
|          |             |                                                         |              |              |              |         |
|          |             |                                                         |              |              |              |         |
|          |             |                                                         |              |              |              |         |
|          |             |                                                         |              |              |              |         |
|          |             |                                                         |              | -            |              |         |
|          |             |                                                         |              |              |              |         |
|          |             |                                                         |              | -            |              |         |
|          |             |                                                         |              | <u> </u>     |              |         |