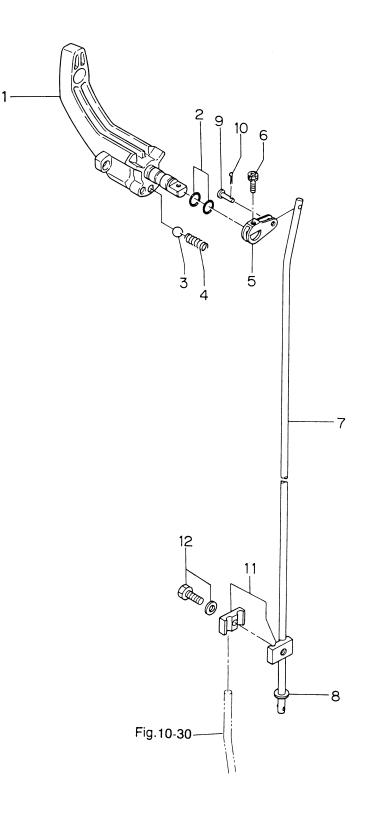

|                  |                                       |                                               | 個 | 個数 Q'ty |         | 備考                                     |
|------------------|---------------------------------------|-----------------------------------------------|---|---------|---------|----------------------------------------|
| 見出番号<br>Ref. No. | 部品番号<br>Part No.                      | 部 品 名<br>Description                          |   | F<br>5A | F<br>4A | <sup>1</sup> 佣 <del>右</del><br>Remarks |
|                  | · · · · · · · · · · · · · · · · · · · | ステアリングハンドル                                    | 2 | 2       | 2       |                                        |
| 7-1              | 3H6S63011-0                           | Steering Handle<br>スタッドボルト                    | 1 | 1       | 1       |                                        |
| 7-2              | 3B2-63104-1                           | Stud Bolt                                     | 2 | 2       | 2       |                                        |
| 7-3              | 941303-0600                           | スプリングワッシャ<br>Spring Washer                    | 2 | 2       | 2       |                                        |
| 7-4              | 930113-0600                           | ナット<br>Nut                                    | 2 | 2       | 2       | or 930103-0600                         |
| 7-5              | 3H6-63026-0                           | スペーサ、ハンドル<br>Spacer, Handle                   | 1 | 1       | 1       |                                        |
| 7-6              | 3H6-63102-0                           | ブッシング、ステアリングハンドル<br>Bushing, Steering Handle  | 2 | 2       | 2       |                                        |
| 7-7              | 3H6-63103-0                           | ストッパ、ステアリングハンドル<br>Stopper, Steering Handle   | 1 | 1       | 1       |                                        |
| 7-8              | 350-67154-0                           | プラスチックリベット、6.5<br>Plastic Rivet, 6.5          | 1 | 1       | 1       |                                        |
| 7-9              | 3B2-63041-0                           | スロットルシャフト<br>Throttle Shaft                   | 1 | 1       | 1       |                                        |
| 7-10             | 3B2-63035-1                           | フリクションピース、グリップ<br>Friction Piece, Grip        | 1 | 1       | 1       |                                        |
|                  |                                       | アジャストスクリュ                                     |   |         |         |                                        |
| 7-11             | 3B2-63034-0                           | Adjust Screw<br>ワッシャ                          | 1 | 1       | 1       |                                        |
| 7-12             | 940113-0600                           | Washer<br>ナット                                 | 1 | 1       | 1       | or 940103-0600                         |
| 7-13             | 930113-0600                           | Nut<br>サポータ、スロットルシャフト                         | 1 | 1       | 1       | or 930103-0600                         |
| 7-14             | 3B2-63063-0                           | Supporter, Throttle Shaft<br>スクリュ             | 1 | 1       | 1       |                                        |
| 7-15             | 921513-0612                           | ハノリュ<br>Screw<br>グリップ                         | 1 | 1       | 1       | or 921503-0612                         |
| 7-16             | 369-63012-1                           | Grip                                          | 1 | 1       | 1       |                                        |
| 7-17             | 3H6-63048-0                           | ラバー、スロットルシャフト<br>Rubber, Throttle Shaft       | 1 | 1       | 1       |                                        |
| 7-18             | 3H6-63506-0                           | ブッシング、14 – 15.8 – 7<br>Bushing, 14 – 15.8 – 7 | 1 | 1       | 1       |                                        |
| 7-19             | 920803-0518                           | スクリュ<br>Screw                                 | 1 | 1       | 1       |                                        |
| 7-20             | 369-72019-1                           | スロットルラベル<br>Throttle Label                    | 1 | 1       | 1       |                                        |
| 7-21             | 3H6-63600-0                           | スロットルワイヤ<br>Throttle Wire                     | 2 | 2       | 2       |                                        |
| 7-22             | 345-06915-0                           | クランプ、6.5 – 14L<br>Clamp, 6.5 – 14L            | 1 | 1       | 1       |                                        |
| 7-23             | 921513-0612                           | スクリュ<br>Screw                                 | 1 | 1       | 1       | or 921503-0612                         |
| 7-24             | 3H6-63611-0                           | スロットルドラム<br>Throttle Drum                     | 1 | 1       | 1       |                                        |
|                  |                                       | スロットルオープナ                                     |   |         |         |                                        |
| 7-25             | 3H6-63612-0                           | Throttle Opener<br>カラー、ドラム                    | 1 | 1       | 1       |                                        |
| 7-26             | 3H6-63618-0                           | Collar, Drum<br>ボルト                           | 1 | 1       | 1       |                                        |
| 7-27             | 910103-6635                           | Bolt<br>ワッシャ、6 - 16 - 1.5                     | 1 | 1       | 1       |                                        |
| 7-28             | 3R0-66308-0                           | Washer, 6 - 16 - 1.5<br>スロットルロッド              | 1 | 1       | 1       | or 3C8-66308-0                         |
| 7-29             | 3H6-63617-0                           | Throttle Rod<br>ブラケットスロットルボーデン                | 1 | 1       | 1       |                                        |
| 7-30             | 3H6-63615-0                           | Bracket, Throttle Wire                        | 1 | 1       | 1       |                                        |

| 見出番号     | 部品番号        | 部品名                                                     |              | 数 Q          |              | 備考      |
|----------|-------------|---------------------------------------------------------|--------------|--------------|--------------|---------|
| Ref. No. | Part No.    | Description                                             | F<br>6A<br>2 | F<br>5A<br>2 | F<br>4A<br>2 | Remarks |
| 7-31     | 3H6-63619-1 | カラー、ブラケット<br>Collar, Bracket                            | 2            | 2            | 2            |         |
| 7-32     | 910103-6640 | ボルト<br>Bolt                                             | 2            | 2            | 1            |         |
|          | 910103-6645 | ボルト<br>Bolt                                             |              | _            | 2            |         |
| 7-33     | 3B2-63108-0 | ワッシャ、30 – 45 – 1<br>Washer, 30 – 45 – 1<br>アンカークリップ、6.5 | 1            | 1            | 1            |         |
| 7-34     | 3H6-67154-0 | Anchor Clip, 6.5                                        | 1            | 1            | 1            |         |
|          |             |                                                         |              |              |              |         |
|          |             |                                                         |              |              |              |         |
|          |             |                                                         | -            | -            |              |         |
|          |             |                                                         | -            |              |              |         |
|          |             |                                                         | -            | -            |              |         |
|          |             |                                                         |              |              |              |         |
|          |             |                                                         |              |              |              |         |
|          |             |                                                         |              |              |              |         |
|          |             |                                                         |              |              |              |         |
|          |             |                                                         |              |              |              |         |
|          |             |                                                         | 1            |              |              |         |
|          |             |                                                         |              |              |              |         |
|          |             |                                                         |              |              |              |         |
|          |             |                                                         |              |              |              |         |
|          |             |                                                         |              |              |              |         |
|          |             |                                                         |              |              |              |         |
|          |             |                                                         |              |              |              |         |
|          |             |                                                         |              |              |              |         |
|          |             |                                                         |              |              |              |         |
|          |             |                                                         |              |              |              |         |
|          |             |                                                         |              | -            |              |         |
|          |             |                                                         |              |              |              |         |
|          |             |                                                         |              | -            |              |         |
|          |             |                                                         |              | <u> </u>     |              |         |