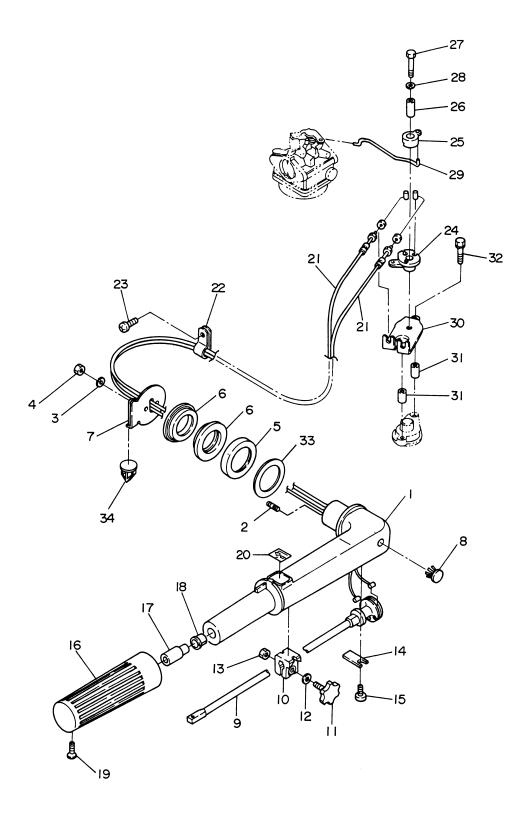

|                  |                                       |                                               | 個 | 個数 Q'ty |         | 備考                                     |
|------------------|---------------------------------------|-----------------------------------------------|---|---------|---------|----------------------------------------|
| 見出番号<br>Ref. No. | 部品番号<br>Part No.                      | 部 品 名<br>Description                          |   | F<br>5A | F<br>4A | <sup>1</sup> 佣 <del>右</del><br>Remarks |
|                  | · · · · · · · · · · · · · · · · · · · | ステアリングハンドル                                    | 2 | 2       | 2       |                                        |
| 7-1              | 3H6S63011-0                           | Steering Handle<br>スタッドボルト                    | 1 | 1       | 1       |                                        |
| 7-2              | 3B2-63104-1                           | Stud Bolt                                     | 2 | 2       | 2       |                                        |
| 7-3              | 941303-0600                           | スプリングワッシャ<br>Spring Washer                    | 2 | 2       | 2       |                                        |
| 7-4              | 930113-0600                           | ナット<br>Nut                                    | 2 | 2       | 2       | or 930103-0600                         |
| 7-5              | 3H6-63026-0                           | スペーサ、ハンドル<br>Spacer, Handle                   | 1 | 1       | 1       |                                        |
| 7-6              | 3H6-63102-0                           | ブッシング、ステアリングハンドル<br>Bushing, Steering Handle  | 2 | 2       | 2       |                                        |
| 7-7              | 3H6-63103-0                           | ストッパ、ステアリングハンドル<br>Stopper, Steering Handle   | 1 | 1       | 1       |                                        |
| 7-8              | 350-67154-0                           | プラスチックリベット、6.5<br>Plastic Rivet, 6.5          | 1 | 1       | 1       |                                        |
| 7-9              | 3B2-63041-0                           | スロットルシャフト<br>Throttle Shaft                   | 1 | 1       | 1       |                                        |
| 7-10             | 3B2-63035-1                           | フリクションピース、グリップ<br>Friction Piece, Grip        | 1 | 1       | 1       |                                        |
|                  |                                       | アジャストスクリュ                                     |   |         |         |                                        |
| 7-11             | 3B2-63034-0                           | Adjust Screw<br>ワッシャ                          | 1 | 1       | 1       |                                        |
| 7-12             | 940113-0600                           | Washer<br>ナット                                 | 1 | 1       | 1       | or 940103-0600                         |
| 7-13             | 930113-0600                           | Nut<br>サポータ、スロットルシャフト                         | 1 | 1       | 1       | or 930103-0600                         |
| 7-14             | 3B2-63063-0                           | Supporter, Throttle Shaft<br>スクリュ             | 1 | 1       | 1       |                                        |
| 7-15             | 921513-0612                           | ハノリュ<br>Screw<br>グリップ                         | 1 | 1       | 1       | or 921503-0612                         |
| 7-16             | 369-63012-1                           | Grip                                          | 1 | 1       | 1       |                                        |
| 7-17             | 3H6-63048-0                           | ラバー、スロットルシャフト<br>Rubber, Throttle Shaft       | 1 | 1       | 1       |                                        |
| 7-18             | 3H6-63506-0                           | ブッシング、14 – 15.8 – 7<br>Bushing, 14 – 15.8 – 7 | 1 | 1       | 1       |                                        |
| 7-19             | 920803-0518                           | スクリュ<br>Screw                                 | 1 | 1       | 1       |                                        |
| 7-20             | 369-72019-1                           | スロットルラベル<br>Throttle Label                    | 1 | 1       | 1       |                                        |
| 7-21             | 3H6-63600-0                           | スロットルワイヤ<br>Throttle Wire                     | 2 | 2       | 2       |                                        |
| 7-22             | 345-06915-0                           | クランプ、6.5 – 14L<br>Clamp, 6.5 – 14L            | 1 | 1       | 1       |                                        |
| 7-23             | 921513-0612                           | スクリュ<br>Screw                                 | 1 | 1       | 1       | or 921503-0612                         |
| 7-24             | 3H6-63611-0                           | スロットルドラム<br>Throttle Drum                     | 1 | 1       | 1       |                                        |
|                  |                                       | スロットルオープナ                                     |   |         |         |                                        |
| 7-25             | 3H6-63612-0                           | Throttle Opener<br>カラー、ドラム                    | 1 | 1       | 1       |                                        |
| 7-26             | 3H6-63618-0                           | Collar, Drum<br>ボルト                           | 1 | 1       | 1       |                                        |
| 7-27             | 910103-6635                           | Bolt<br>ワッシャ、6 - 16 - 1.5                     | 1 | 1       | 1       |                                        |
| 7-28             | 3R0-66308-0                           | Washer, 6 - 16 - 1.5<br>スロットルロッド              | 1 | 1       | 1       | or 3C8-66308-0                         |
| 7-29             | 3H6-63617-0                           | Throttle Rod<br>ブラケットスロットルボーデン                | 1 | 1       | 1       |                                        |
| 7-30             | 3H6-63615-0                           | Bracket, Throttle Wire                        | 1 | 1       | 1       |                                        |

| 見出番号     | 部品番号        | 部品名                                                     |              | 数 Q          |              | 備考      |
|----------|-------------|---------------------------------------------------------|--------------|--------------|--------------|---------|
| Ref. No. | Part No.    | Description                                             | F<br>6A<br>2 | F<br>5A<br>2 | F<br>4A<br>2 | Remarks |
| 7-31     | 3H6-63619-1 | カラー、ブラケット<br>Collar, Bracket                            | 2            | 2            | 2            |         |
| 7-32     | 910103-6640 | ボルト<br>Bolt                                             | 2            | 2            | 1            |         |
|          | 910103-6645 | ボルト<br>Bolt                                             |              | _            | 2            |         |
| 7-33     | 3B2-63108-0 | ワッシャ、30 – 45 – 1<br>Washer, 30 – 45 – 1<br>アンカークリップ、6.5 | 1            | 1            | 1            |         |
| 7-34     | 3H6-67154-0 | Anchor Clip, 6.5                                        | 1            | 1            | 1            |         |
|          |             |                                                         |              |              |              |         |
|          |             |                                                         |              |              |              |         |
|          |             |                                                         | -            | -            |              |         |
|          |             |                                                         | -            |              |              |         |
|          |             |                                                         | -            | -            |              |         |
|          |             |                                                         |              |              |              |         |
|          |             |                                                         |              |              |              |         |
|          |             |                                                         |              |              |              |         |
|          |             |                                                         |              |              |              |         |
|          |             |                                                         |              |              |              |         |
|          |             |                                                         | 1            |              |              |         |
|          |             |                                                         |              |              |              |         |
|          |             |                                                         |              |              |              |         |
|          |             |                                                         |              |              |              |         |
|          |             |                                                         |              |              |              |         |
|          |             |                                                         |              |              |              |         |
|          |             |                                                         |              |              |              |         |
|          |             |                                                         |              |              |              |         |
|          |             |                                                         |              |              |              |         |
|          |             |                                                         |              |              |              |         |
|          |             |                                                         |              | -            |              |         |
|          |             |                                                         |              |              |              |         |
|          |             |                                                         |              | -            |              |         |
|          |             |                                                         |              | <u> </u>     |              |         |