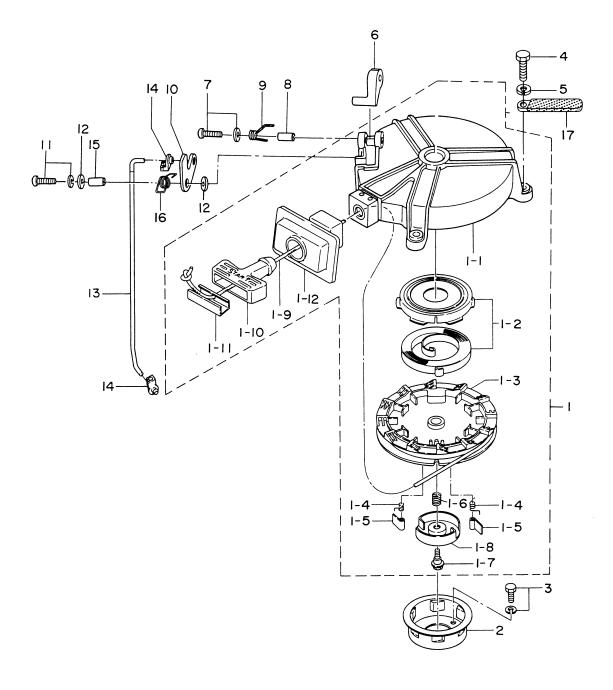

| 見出番号                | 部品番号                       | 部 品 名                                                        |              | 数 Q          |              | 備考                                    |
|---------------------|----------------------------|--------------------------------------------------------------|--------------|--------------|--------------|---------------------------------------|
| Ref. No.            | Part No.                   | Description                                                  | F<br>6A<br>2 | F<br>5A<br>2 | F<br>4A<br>2 | Remarks                               |
| 6-1                 | 3R1-06001-0                | フライホイールカップ<br>Flywheel Cup                                   | 1            | 1            | 1            | FF51-1                                |
| 6-2                 | 3H6-06021-0                | エキサイタコイル<br>Exciter Coil                                     | 1            | 1            | 1            |                                       |
| 6-3                 | 921521-6520                | スクリュ<br>Screw                                                | 2            | 2            | 2            |                                       |
| 6-4                 | 369-06915-0                | クランプ、4.2 - 3 - 8<br>Clamp, 4.2 - 3 - 8                       | 1            | 1            | 1            |                                       |
| 6-5                 | 921521-6408                | スクリュ<br>Screw<br>C.D. ユニット                                   | 1            | 1            | 1            |                                       |
| 6-6                 | 3R1-06060-1                | 0.D. ユニット<br>C.D. Unit<br>ダンパーラバー、B                          | 1            | 1            | 1            | CU2568                                |
| 6-7                 | 3H6-06907-0                | Damper Rubber, B<br>ダンパーラバー、A                                | 1            | 1            | 1            |                                       |
| 6-8                 | 3H6-06906-0                | Damper Rubber, A<br>イグニッションコイル                               | 1            | 1            | 1            |                                       |
| 6-9                 | 3H6-06050-0                | Ignition Coil                                                | 1            | 1            | 1            |                                       |
| 6-9-1               | 3H6-06921-0                | ▲ Plug Cap<br>ボルト                                            | 1            | 1            | 1            |                                       |
| 6-10                | 910103-5620                | Bolt<br>パルサコイル                                               | 2            | 2            | 2            |                                       |
| <u>6-11</u>         | 3H6-06908-0                | Pulser Coil<br>スクリュ                                          | 1            | 1            | 1            |                                       |
| 6-12                | 921521-6512                | Screw<br>グロメット、パルサコイル                                        | 2            | 2            | 2            | · · · · · · · · · · · · · · · · · · · |
| <u>6-13</u><br>6-14 | 369-06908-0<br>3H6-06870-0 | Grommet, Pulser Coil<br>ストップスイッチアッシ<br>Stop Switch Ace'y     | 1            | 1            | 1            |                                       |
| 6-14-1              | 353-06821-0                | Stop Switch Ass'y<br>ロック、ストップスイッチ(ロープ付)<br>Lock, Stop Switch |              | 1            | 1            |                                       |
| 6-15                | 921503-0612                | スクリュ<br>Screw                                                | 1            | 1            | 1            |                                       |
| 6-16                | 3H6-71040-0                | ワーニングランプアッシ<br>Warning Lamp Ass'y                            | 1            | 1            | 1            |                                       |
| 6-17                | 3T4-06972-0                | クランプ、6.5 – 87P<br>Clamp, 6.5 – 87P                           | 1            | 1            | _            |                                       |
|                     | 398-06972-0                | クランプ、6.5 – 67P<br>Clamp, 6.5 – 67P                           | _            | _            | 2            |                                       |
| 6-18                | 3H6-06133-0                | プロテクタ、ワイヤハーネス<br>Protector, Wire Harness                     | 1            | 1            | 1            |                                       |
| 6-19                | 369-00132-0                | ナット、12P 1.25<br>Nut, 12P 1.25                                | 1            | 1            | 1            |                                       |
| 6-20                | 940121-1200                | ワッシャ<br>Washer                                               | 1            | 1            | 1            |                                       |
|                     |                            |                                                              |              |              |              |                                       |
|                     |                            |                                                              |              |              |              |                                       |
|                     |                            |                                                              |              |              |              |                                       |
|                     |                            |                                                              |              |              |              |                                       |
| <u>.</u>            |                            |                                                              |              |              |              |                                       |
|                     |                            |                                                              |              | -            |              |                                       |
|                     |                            |                                                              |              |              |              |                                       |