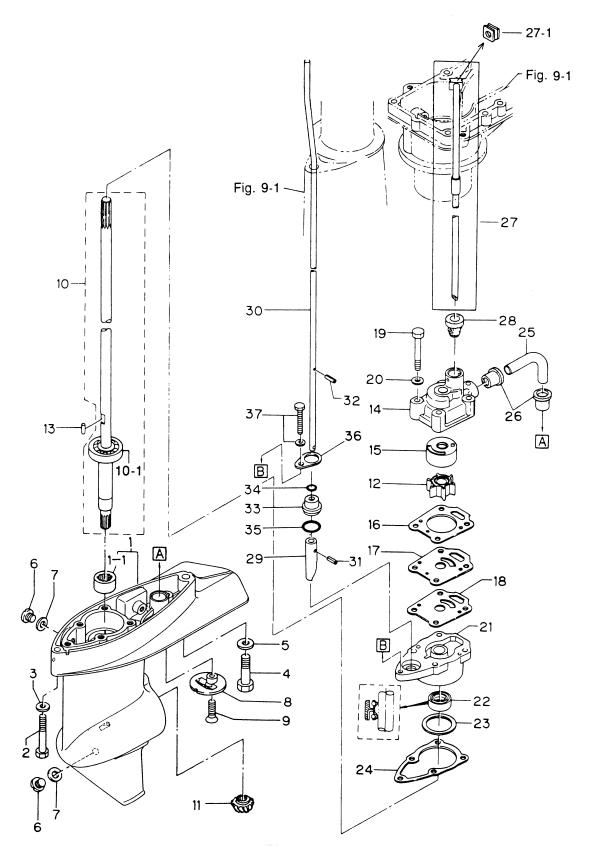

キャブレタ、フュエルポンプ Fig. 3 CARBURETOR, FUEL PUMP

|                  |                  |                                          | 個       | 数Q      | 'ty     | 144 <del>- 1</del> 4 |
|------------------|------------------|------------------------------------------|---------|---------|---------|----------------------|
| 見出番号<br>Ref. No. | 部品番号<br>Part No. | 部 品 名<br>Description                     | F<br>6A | F<br>5A | F<br>4A | 備 考<br>Remarks       |
|                  |                  |                                          | 2       | 2       | 2       |                      |
| 3-1              | 3R4-03200-0      | キャブレタアッシ<br>Carburetor Ass'y             | 1       | _       |         | 3R4A                 |
|                  | 3R1-03200-1      | キャブレタアッシ<br>Carburetor Ass'y             | _       | 1       | _       | 3R1C                 |
|                  | 3H9-03200-1      | キャブレタアッシ<br>Carburetor Ass'y             | _       | _       | 1       | 3H9C                 |
| 3-1-1            | 3R4-03252-0      | ・<br>メインノズル<br>Main Nozzle               | 1       | _       | _       |                      |
|                  | 3R1-03252-2      | ・<br>メインノズル<br>Main Nozzle               | _       | 1       | -       |                      |
|                  | 3H9-03252-1      | ・ メインノズル<br>* Main Nozzle                | _       | _       | 1       |                      |
| 3-1-2            | 3R4-03251-0      | ∗ メインジェット#75<br>* Main Jet #75           | 1       | _       |         |                      |
|                  | 3R1-03251-0      | メインジェット#65<br>* Main Jet #65             |         | 1       | _       |                      |
|                  | 3H9-03251-0      | メインジェット#60<br>* Main Jet #60             | _       | _       | 1       |                      |
| 3-1-3            | 3R4-03254-0      | パイロットジェット#45<br>* Pilot Jet #45          | 1       | _       | _       |                      |
| -                | 3R1-03254-0      | パイロットジェット#38<br>* Pilot Jet #38          |         | 1       | 1       |                      |
| 3-1-4            | 3H6-03231-0      | ・フロート<br>・ Float                         | 1       | 1       | 1       |                      |
| 3-1-5            | 3H6-03240-0      | * フロートバルブ<br>* Float Valve               | 1       | 1       | 1       |                      |
| 3-1-6            | 3H6-03244-0      | * クリップ<br>Clip                           | 1       | 1       | 1       |                      |
| 3-1-7            | 3H6-03232-0      | * アームピン、フロート<br>* Arm Pin, Float         | 1       | 1       | 1       |                      |
| 3-1-8            | 3H6-03221-0      | * フロートチャンバー<br>Float Chamber             | 1       | 1       | 1       |                      |
| 3-1-9            | 3H6-03222-0      | ガスケット、フロートチャンバー<br>Gasket, Float Chamber | 1       | 1       | 1       |                      |
| 3-1-10           | 922503-6412      | × スクリュ<br>Screw                          | 2       | 2       | 2       |                      |
| 3-1-11           | 3H6-03292-0      | * ドレンスクリュ<br><b>Drain Screw</b>          | 1       | 1       | 1       |                      |
| 3-1-12           | 3H6-03293-0      | * Oリング、ドレンスクリュ<br>O-Ring, Drain Screw    | 1       | 1       | 1       |                      |
| 3-1-13           | 3H6-03265-0      | * ストップスクリュ<br>Stop Screw                 | 1       | 1       | 1       |                      |
| 3-1-14           | 3H6-03267-0      | * スプリング、ストップスクリュ<br>* Spring, Stop Screw | 1       | 1       | 1       |                      |
| 3-1-15           | 3H6-03266-0      | パイロットスクリュセット<br>* Pilot Screw Set        | 1       | 1       | 1       |                      |
| 3-2              | 3H6-02011-0      | ガスケット、キャブレタ<br>Gasket, Carburetor        | 1       | 1       | 1       |                      |
| 3-3              | 3H6-03952-1      | インシュレータ<br>Insulator                     | 1       | 1       | 1       |                      |
| 3-4              | 3H6B02010-0      | インレットマニホールド<br>Inlet Manifold            | 1       | 1       | 1       |                      |
| 3-5              | 3H6-02104-0      | Oリング、2 - 33.5<br>O-Ring, 2 - 33.5        | 1       | 1       | 1       |                      |
| 3-6              | 910124-5625      | ボルト<br>Bolt                              | 2       | 2       | 1       |                      |
|                  | 910124-5630      | ボルト<br>Bolt                              |         | _       | 1       |                      |
| 3-7              | 3H6-02411-0      | エアサイレンサ<br>Air Silencer                  | 1       | 1       | 1       |                      |

|                  | *****            |                                            | 個            | 数Q           | 'ty          | /#                   |
|------------------|------------------|--------------------------------------------|--------------|--------------|--------------|----------------------|
| 見出番号<br>Ref. No. | 部品番号<br>Part No. | 部 品 名<br>Description                       | F<br>6A<br>2 | F<br>5A<br>2 | F<br>4A<br>2 | 備 考<br>Remarks       |
| 3-8              | 3H6-02603-0      | フレームトラップ<br>Flame Trap                     | 1            | 1            | 1            |                      |
| 3-9              | 3A0-76079-0      | カラー、6.2 - 9 - 7.5<br>Collar, 6.2 - 9 - 7.5 | 2            | 2            | 2            |                      |
| 3-10             | 916481-0685      | ボルト<br>Bolt                                | 2            | 2            | 2            |                      |
| 3-11             | 940113-0600      | ワッシャ<br>Washer                             | 2            | 2            | 2            | or 910103-0600       |
| 3-12             | 3H6-67151-0      | チュークロッド<br>Choke Rod                       | 1            | 1            | 1            |                      |
| 3-13             | 3H6-67192-0      | ワイヤ、チョークリンク<br>Wire, Choke Link            | 1            | 1            | 1            |                      |
| 3-14             | 346-67115-0      | ワッシャ、6.5 - 21 - 1<br>Washer, 6.5 - 21 - 1  | 1            | 1            | 1            |                      |
| 3-15             | 910113-0612      | ボルト<br>Bolt                                | 1            | 1            | 1            | or 910103-0612       |
| 3-16             | 345-06915-0      | クランプ、6.5 – 14<br>Clamp, 6.5 – 14           | 1            | 1            | 1            |                      |
| 3-17             | 3H6-76079-0      | カラー、6.2 - 9 - 7<br>Collar, 6.2 - 9 - 7     | 1            | 1            | 1            |                      |
| 3-18             | 910113-0616      | ボルト<br>Bolt                                | 1            | 1            | 1            | or 910103-0616       |
| 3-19             | 930113-0600      | ナット<br>Nut                                 | 1            | 1            | 1            | or 930103-0600       |
| 3-20             | 3H6-04000-1      | フュエルポンプ<br>Fuel Pump                       | 1            | 1            | 1            | A mark               |
| 3-20-1           | 3H6-04044-0      | チェックバルブ (P)<br>Check Valve (P)             | 1            | 1            | 1            |                      |
| 3-20-2           | 3H6-04014-0      | チェックバルブ (R)<br>Check Valve (R)             | 1            | 1            | 1            |                      |
| 3-20-3           | 3H6-04028-0      | ガスケット<br><b>Gascket</b>                    | 1            | 1            | 1            |                      |
| 3-20-4           | 3H6-04005-0      | ダイアフラム<br>Diaphragm                        | 1            | 1            | 1            |                      |
| 3-20-5           | 921603-0308      | * スクリュ<br>Screw                            | 2            | 2            | 2            |                      |
| 3-20-6           | 922503-6418      | * スクリュ<br>Screw                            | 4            | 4            | 4            |                      |
|                  | 922503-6414      | * スクリュ<br>* Screw                          | 4            | 4            | 4            | Old 3H6-04000-0 only |
|                  |                  |                                            | +            |              | $\vdash$     |                      |
|                  |                  |                                            |              |              |              |                      |
|                  |                  |                                            |              |              |              |                      |
|                  |                  |                                            |              |              |              |                      |
|                  |                  |                                            | 1            |              |              |                      |
|                  |                  |                                            |              |              |              |                      |
|                  |                  |                                            |              |              |              |                      |
|                  |                  |                                            |              |              |              |                      |
|                  |                  |                                            |              |              |              |                      |
|                  |                  |                                            |              |              |              |                      |

オイルパン Fig. 4 OIL PAN

| e u z o          | *****            | 部品名                                                   | 個 | 数Q | 'ty | 備考                |
|------------------|------------------|-------------------------------------------------------|---|----|-----|-------------------|
| 見出番号<br>Ref. No. | 部品番号<br>Part No. | 同 四 右<br>Description                                  |   | 5A |     | ت ۱۹۳۳<br>Remarks |
|                  |                  |                                                       | 2 | 2  | 2   |                   |
| 4-1              | 3H6B07401-0      | オイルパンコンプリート<br>Oil Pan Comp.                          | 1 | 1  | 1   |                   |
| 4-2              | 334-00122-0      | オイルシール、25 – 40 – 8<br>Oil Seal, 25 – 40 – 8           | 1 | 1  | 1   |                   |
| 4-3              | 3H6-07402-0      | ガスケット、オイルパン<br>Gasket, Oil Pan                        | 1 | 1  | 1   |                   |
| 4-4              | 345-01111-0      | ノック、6 – 12<br>Knock, 6 – 12                           | 2 | 2  | 2   |                   |
| 4-5              | 3H6-02305-0      | ガスケット、エキゾーストプレート<br>Gasket, Exhaust Plate             | 1 | 1  | 1   |                   |
| 4-6              | 3H6-02302-1      | プレート、エキゾースト<br>Plate, Exhaust                         | 1 | 1  | 1   |                   |
| 4-7              | 910114-5620      | ボルト<br>Bolt                                           | 3 | 3  | 3   |                   |
| 4-8              | 910114-5640      | ボルト<br>Bolt                                           | 3 | 3  | 3   |                   |
| 4-9              | 910124-5840      | ボルト<br>Bolt                                           | 6 | 6  | 6   |                   |
| 4-10             | 3H6-07601-0      | ロータ、オイルポンプインナ<br>Rotor, Oil Pump Inner                | 1 | 1  | 1   |                   |
| 4-11             | 3H6-07602-0      | ロータ、オイルポンプアウタ<br>Rotor, Oil Pump Outer                | 1 | 1  | 1   |                   |
| 4-12             | 3H6-07603-0      | ピン、オイルポンプ<br>Pin, Oil Pump                            | 1 | 1  | 1   |                   |
| 4-13             | 3H6-07605-0      | O リング、オイルポンプ<br>O-Ring, Oil Pump                      | 1 | 1  | 1   |                   |
| 4-14             | 3H6-07606-0      | カバー、オイルポンプ<br>Cover, Oil Pump                         | 1 | 1  | 1   |                   |
| 4-15             | 910121-6616      | ボルト<br>Bolt                                           | 2 | 2  | 2   |                   |
| 4-16             | 3H6-07621-0      | プランジャ、コントロール<br>Plunger, Control                      | 1 | 1  | 1   |                   |
| 4-17             | 3H6-07622-0      | スプリング、プレッシャ<br>Spring, Pressure                       | 1 | 1  | 1   |                   |
| 4-18             | 3H6-07623-0      | シート、スプリング<br>Seat, Spring                             | 1 | 1  | 1   |                   |
| 4-19             | 345-66021-0      | O リング、1.9 - 6.8<br><b>O-Ring, 1.9 - 6.8</b>           | 1 | 1  | 1   |                   |
| 4-20             | 3H6-67115-0      | カバー、プランジャ<br>Cover, Plunger                           | 1 | 1  | 1   |                   |
| 4-21             | 910121-6616      | ボルト<br>Bolt                                           | 1 | 1  | 1   |                   |
| 4-22             | 3H6-07611-0      | スイッチ、オイルプレッシャ<br>Switch, Oli Pressure                 | 1 | 1  | 1   |                   |
| 4-23             | 3H6-07613-0      | リードワイヤ、オイルプレッシャスイッチ<br>Lead Wire, Oil Pressure Switch | 1 | 1  | 1   |                   |
| 4-24             | 3H6-07405-0      | ボルト、ドレイン<br>Bolt, Drain                               | 1 | 1  | 1   |                   |
| 4-25             | 3H6-07406-0      | ワッシャ、10.2 - 19 - 1<br>Washer, 10.2 - 19 - 1           | 1 | 1  | 1   |                   |
| 4-26             | 3H6-07411-0      | ボディ、ストレーナ<br>Body, Strainer                           | 1 | 1  | 1   |                   |
| 4-27             | 3H6-07412-0      | キャップ、ストレーナ<br>Cap, Strainer                           | 1 | 1  | 1   |                   |
| 4-28             | 3H6-07413-0      | メッシュ、ストレーナ<br>Mesh, Strainer                          | 1 | 1  | 1   |                   |
| 4-29             | 3H6-07415-0      | パイプ、ストレーナ<br>Pipe, Strainer                           | 1 | 1  | 1   |                   |
| 4-30             | 3H6-07416-0      | シールラバー、ストレーナ<br>Seal Rubber, Strainer                 | 2 | 2  | 2   |                   |

オイルパン Fig. 4 OIL PAN

|                  | *****            |                                                    | 個       | 数Q       | 'ty      | 准              |
|------------------|------------------|----------------------------------------------------|---------|----------|----------|----------------|
| 見出番号<br>Ref. No. | 部品番号<br>Part No. | 部 品 名<br>Description                               | F<br>6A | F<br>5A  | F<br>4A  | 備 考<br>Remarks |
|                  |                  | -                                                  | 2       |          | 2        |                |
| 4-31             | 3H6-07417-0      | ストッパ、ストレーナ<br>Stopper, Strainer                    | 1       | 1        | 1        |                |
| 4-32             | 3C8-02420-0      | ボルト、5 – 16<br>Bolt, 5 – 16                         | 2       | 2        | 2        |                |
| 4-33             | 940121-0500      | ワッシャ<br>Washer                                     | 2       | 2        | 2        |                |
| 4-34             | 921521-6512      | スクリュ<br>Screw                                      | 1       | 1        | 1        |                |
| 4-35             | 3H6-07404-0      | グロメット、オイルパン<br>Gromet, Oil Pan                     | 1       | 1        | 1        |                |
| 4-36             | 369-01210-4      | クランクケースヘッド<br>Head, Crank Case                     | 1       | 1        | 1        |                |
| 4-37             | 369-01215-0      | オイルシール、10.1 - 25 - 7<br>Oil Seal, 10.1 - 25 - 7    | 2       |          |          |                |
|                  |                  | スペーサ、19 - 24.8 - 1.0                               | 1       | 1        | 1        |                |
| 4-38             | 369-01217-0      | <b>Spacer, 19 − 24.8 − 1.0</b><br>ガスケット、クランクケースヘッド | 1       |          |          |                |
| 4-39             | 369-01214-0      | Gasket, Crankcase Head<br>ボルト                      | 1       | 1        | 1        |                |
| 4-40             | 910103-5620      | Bolt                                               | 2       | 2        | 2        | or 910113-5620 |
|                  |                  |                                                    |         | <u> </u> |          |                |
|                  |                  |                                                    | _       |          |          |                |
|                  |                  |                                                    |         |          |          |                |
|                  |                  |                                                    |         |          |          |                |
|                  |                  |                                                    |         |          |          |                |
|                  |                  |                                                    |         |          |          |                |
|                  |                  |                                                    |         |          |          |                |
|                  |                  |                                                    |         |          |          |                |
|                  |                  |                                                    |         |          |          |                |
|                  |                  |                                                    |         |          |          |                |
|                  |                  |                                                    | +       |          |          |                |
|                  |                  |                                                    |         |          |          |                |
|                  |                  |                                                    | +       |          |          |                |
|                  |                  |                                                    |         |          | ┢        |                |
| <u></u>          |                  |                                                    | ╉       | -        | $\vdash$ |                |
|                  |                  |                                                    | +       | +        | $\vdash$ |                |
| •                |                  |                                                    | +       | +        |          |                |
|                  |                  |                                                    |         | -        | -        |                |
|                  |                  |                                                    | _       | _        |          |                |
|                  |                  |                                                    |         |          |          |                |
|                  |                  |                                                    |         |          |          |                |