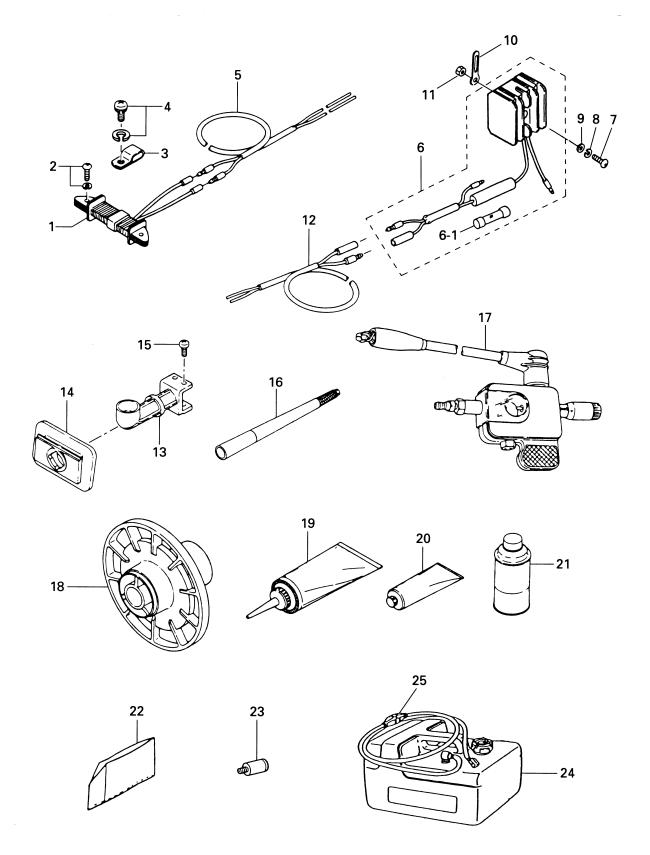

|                  |                                                                        |         |         |         |                |
|                  |                  |                                                                        |         |         |         |                |
|                  |                  |                                                                        |         |         |         |                |
|                  |                  |                                                                        |         |         |         |                |
|                  |                  |                                                                        |         |         |         |                |



|                  | *****            | <b>*</b> 7 E <b>4</b> 7                                  | 個  | 数Q       | 'ty | /# #                                    |
|------------------|------------------|----------------------------------------------------------|----|----------|-----|-----------------------------------------|
| 見出番号<br>Ref. No. | 部品番号<br>Part No. | 部 品 名<br>Description                                     |    | F<br>5A  |     | 備 考<br>Remarks                          |
|                  |                  | オルタネータ (12V60W)                                          | 2  | 2        | 2   |                                         |
| 18-1             | 399-06023-1      | Alternator (12V60W)<br>スクリュ                              | 1  | 1        | 1   |